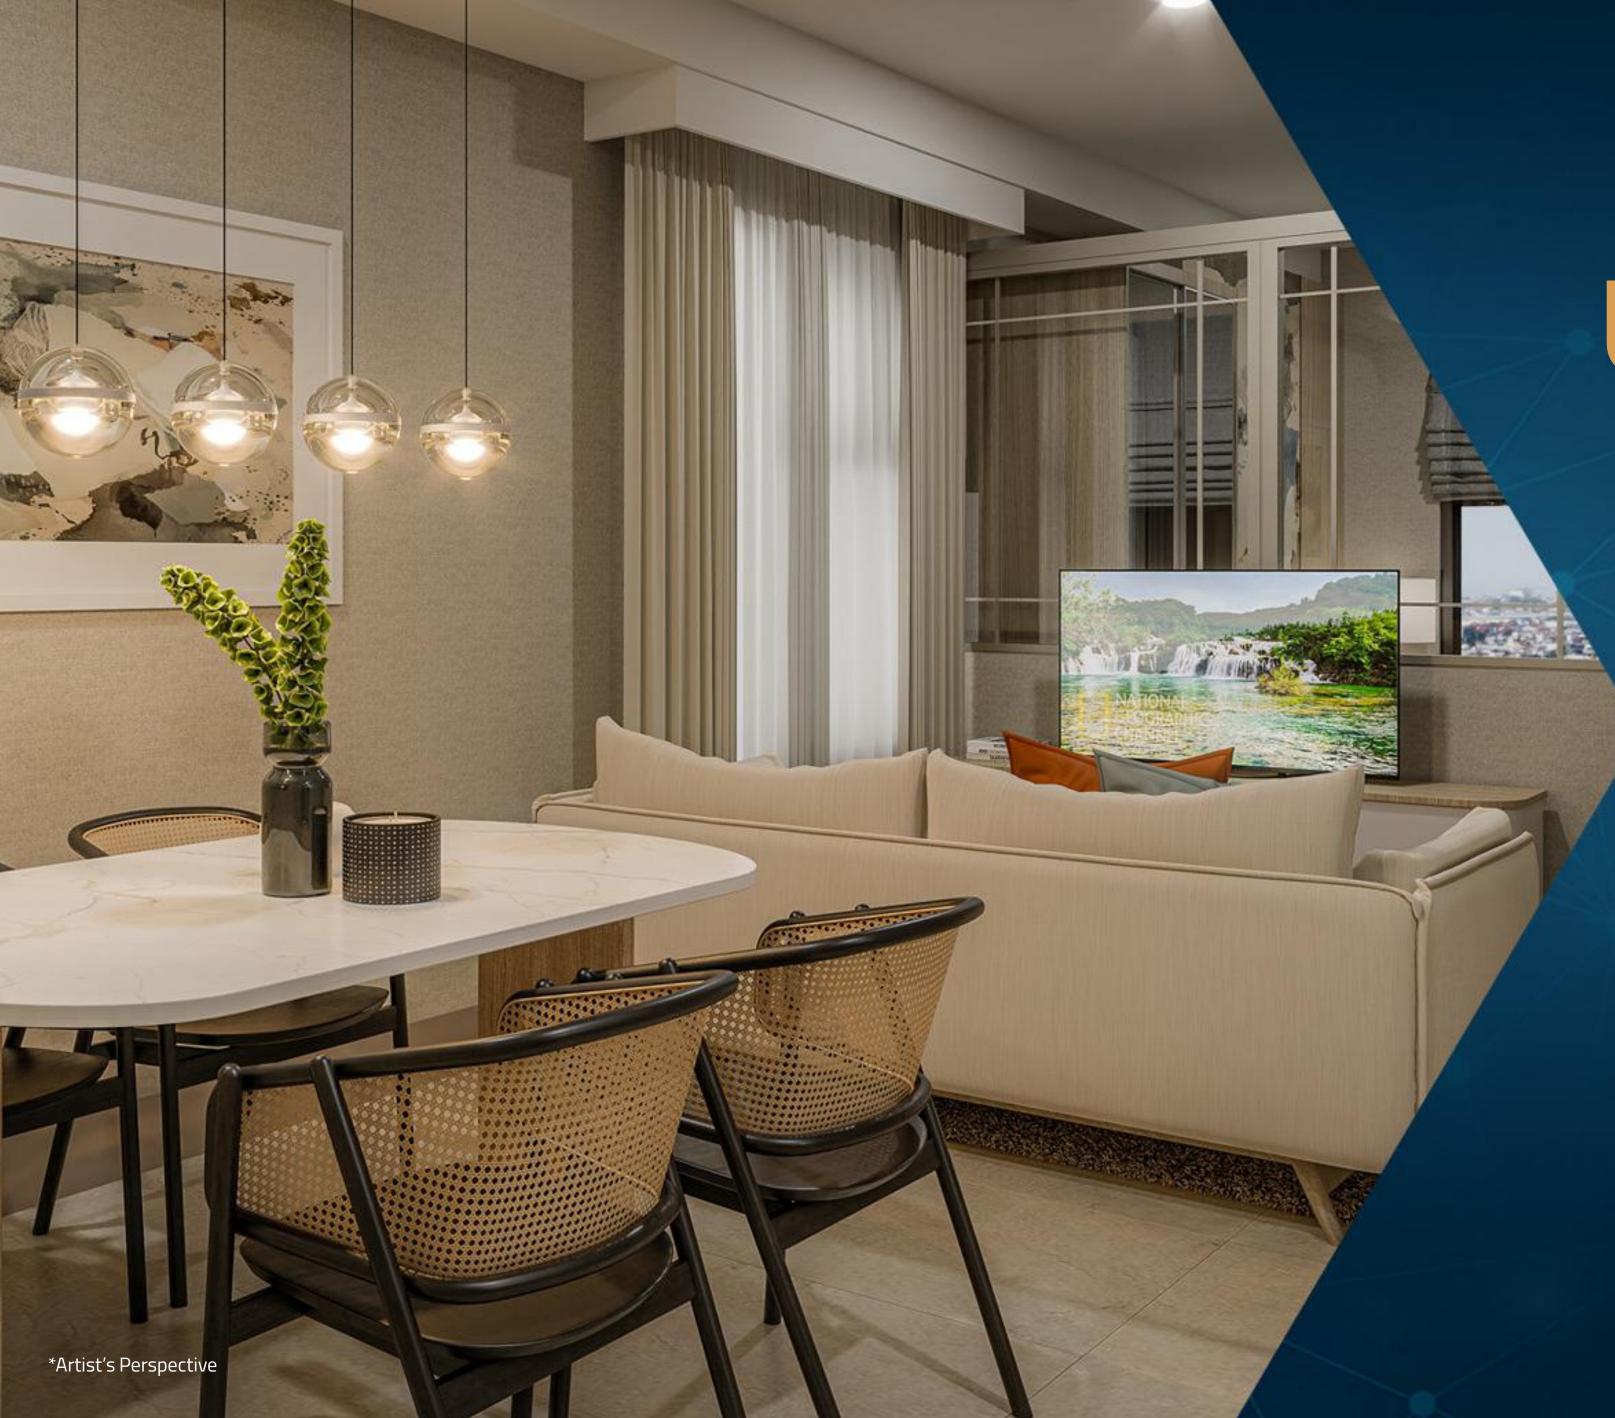

#### UNIT FEATURES

Designed with your family's growth in mind, our residences boast a range of features that make your daily routine effortless and enjoyable. With these well-equipped spaces, you and your family can thrive effortlessly, making memories and building a future in a home where every detail is crafted to enhance your life. Experience the joy of modern living at MIRA.

#### **UNIT DELIVERABLES:**

- Individual Electric and Water Meter
- Telephone Line per unit
- Work-From-Home Provision
- Washer-Dryer Provision washer-dryer excluded
- Mechanical Ventilation for kitchen and toilets
- Hot Water Supply Line for kitchen and toilet, water heater excluded
- Window-Type AC Provision –
   for studio and 2BR units w/o balcony,
   AC unit excluded
- Split-Type AC Provision for 1 BR w/ balcony, combination of window and split-type air conditioner provision for 2BR w/ balcony, AC unit excluded
- Cooktop, Rangehood, and Refrigerator
   Provision cooktop, rangehood, and refrigerator excluded

#### **UNIT DELIVERABLES:**

- Smart Home Features
- Fiber Optic Technology
- Audio Video Intercom
- Balcony (select units)
- Granite Countertop with Splashboard
- Overhead Cabinets with Frosted Glass Doors
- Pantry Drawer/Cabinet (varies per unit type)
- Dual Flush Water Closet with Handheld Bidet
- Lavatory Fixtures with Accessories
- Rain Shower Fixture and Glass Shower Enclosure
- Pull-Out Clothesline (located at T&B for units without balcony)
- Retractable Clothesline (for units with balcony)
- Wardrobe Closet