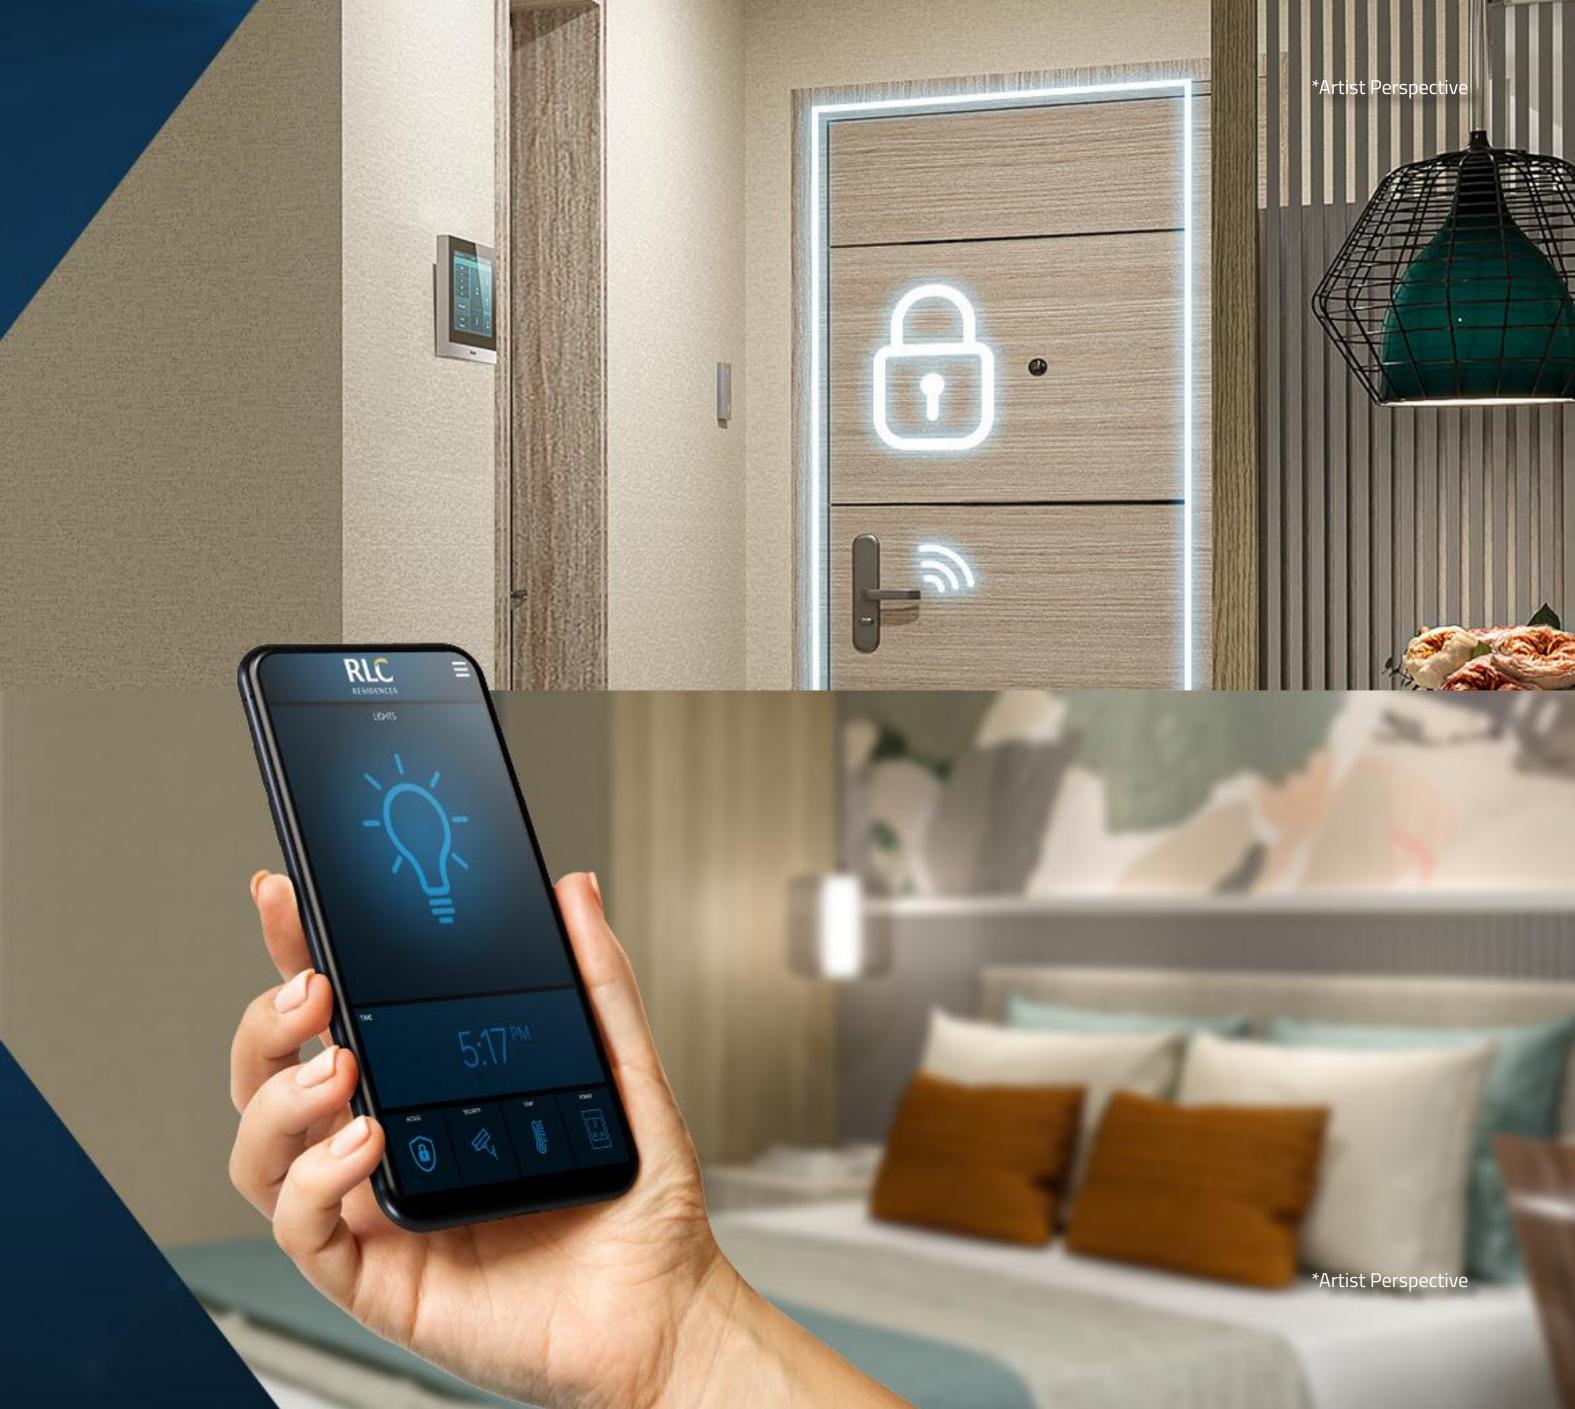

## Smart Door Lock

Enjoy hassle-free access with Smart Locks. Effortlessly use your fingerprint, key cards, PIN, or mechanical key options, ensuring convenience and security at your fingertips.

### Smart Switch

Simplify your life with smart appliances. Seamlessly control a range of devices with Smart Switch, allowing you to manage your home with ease and efficiency.

Screen visitors with Audio-Video Intercom. Stay in control of who enters your home with a tablet that connects to MIRA's lobby, enabling you to have more peace of mind.

## Smart Lights

Never worry about leaving your lights on again with Smart Lights. Control your home anywhere, ensuring convenience at the touch of a button.