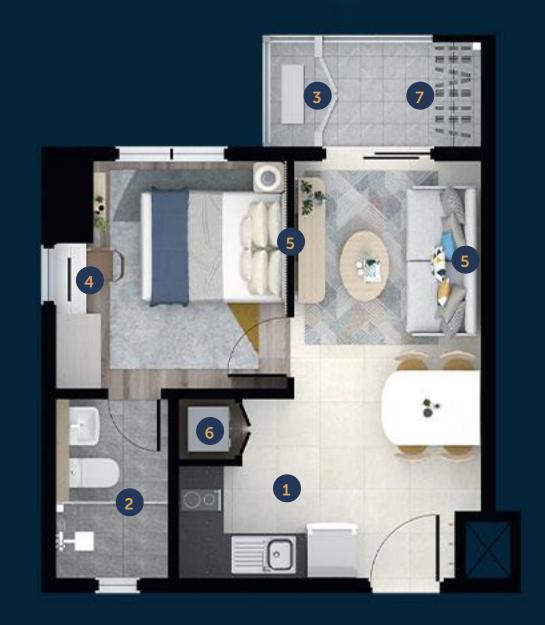

## UNIT TYPES

Explore a variety of unit types tailored to your lifestyle at MIRA. From cozy one-bedroom units for newly married couples to spacious two-bedroom layouts for families just starting out, each residence is designed for your modern comfort and convenience.

#### **UNIT MIX**

| Unit Type                   | Unit Area<br>(sqm) | Balcony Area<br>(sqm) | Total Area<br>(sqm) |
|-----------------------------|--------------------|-----------------------|---------------------|
| Studio                      | 26.50              |                       | 26.50               |
| One-Bedroom<br>with Balcony | 36.00              | 4.50                  | 40.50               |
| Two-Bedroom                 | 53.00              |                       | 53.50               |
| Two-Bedroom<br>with Balcony | 72.00              | 6.00                  | 78.50               |

2. Toilet and bath upgrades (rain shower fixture, glass shower enclosure, bidet)

Balcony with glass sliding door

- 4. WFH provision
- 5. Split-type AC provision
- 6. Washing machine provision
- 7. Retractable clothesline at the balcony