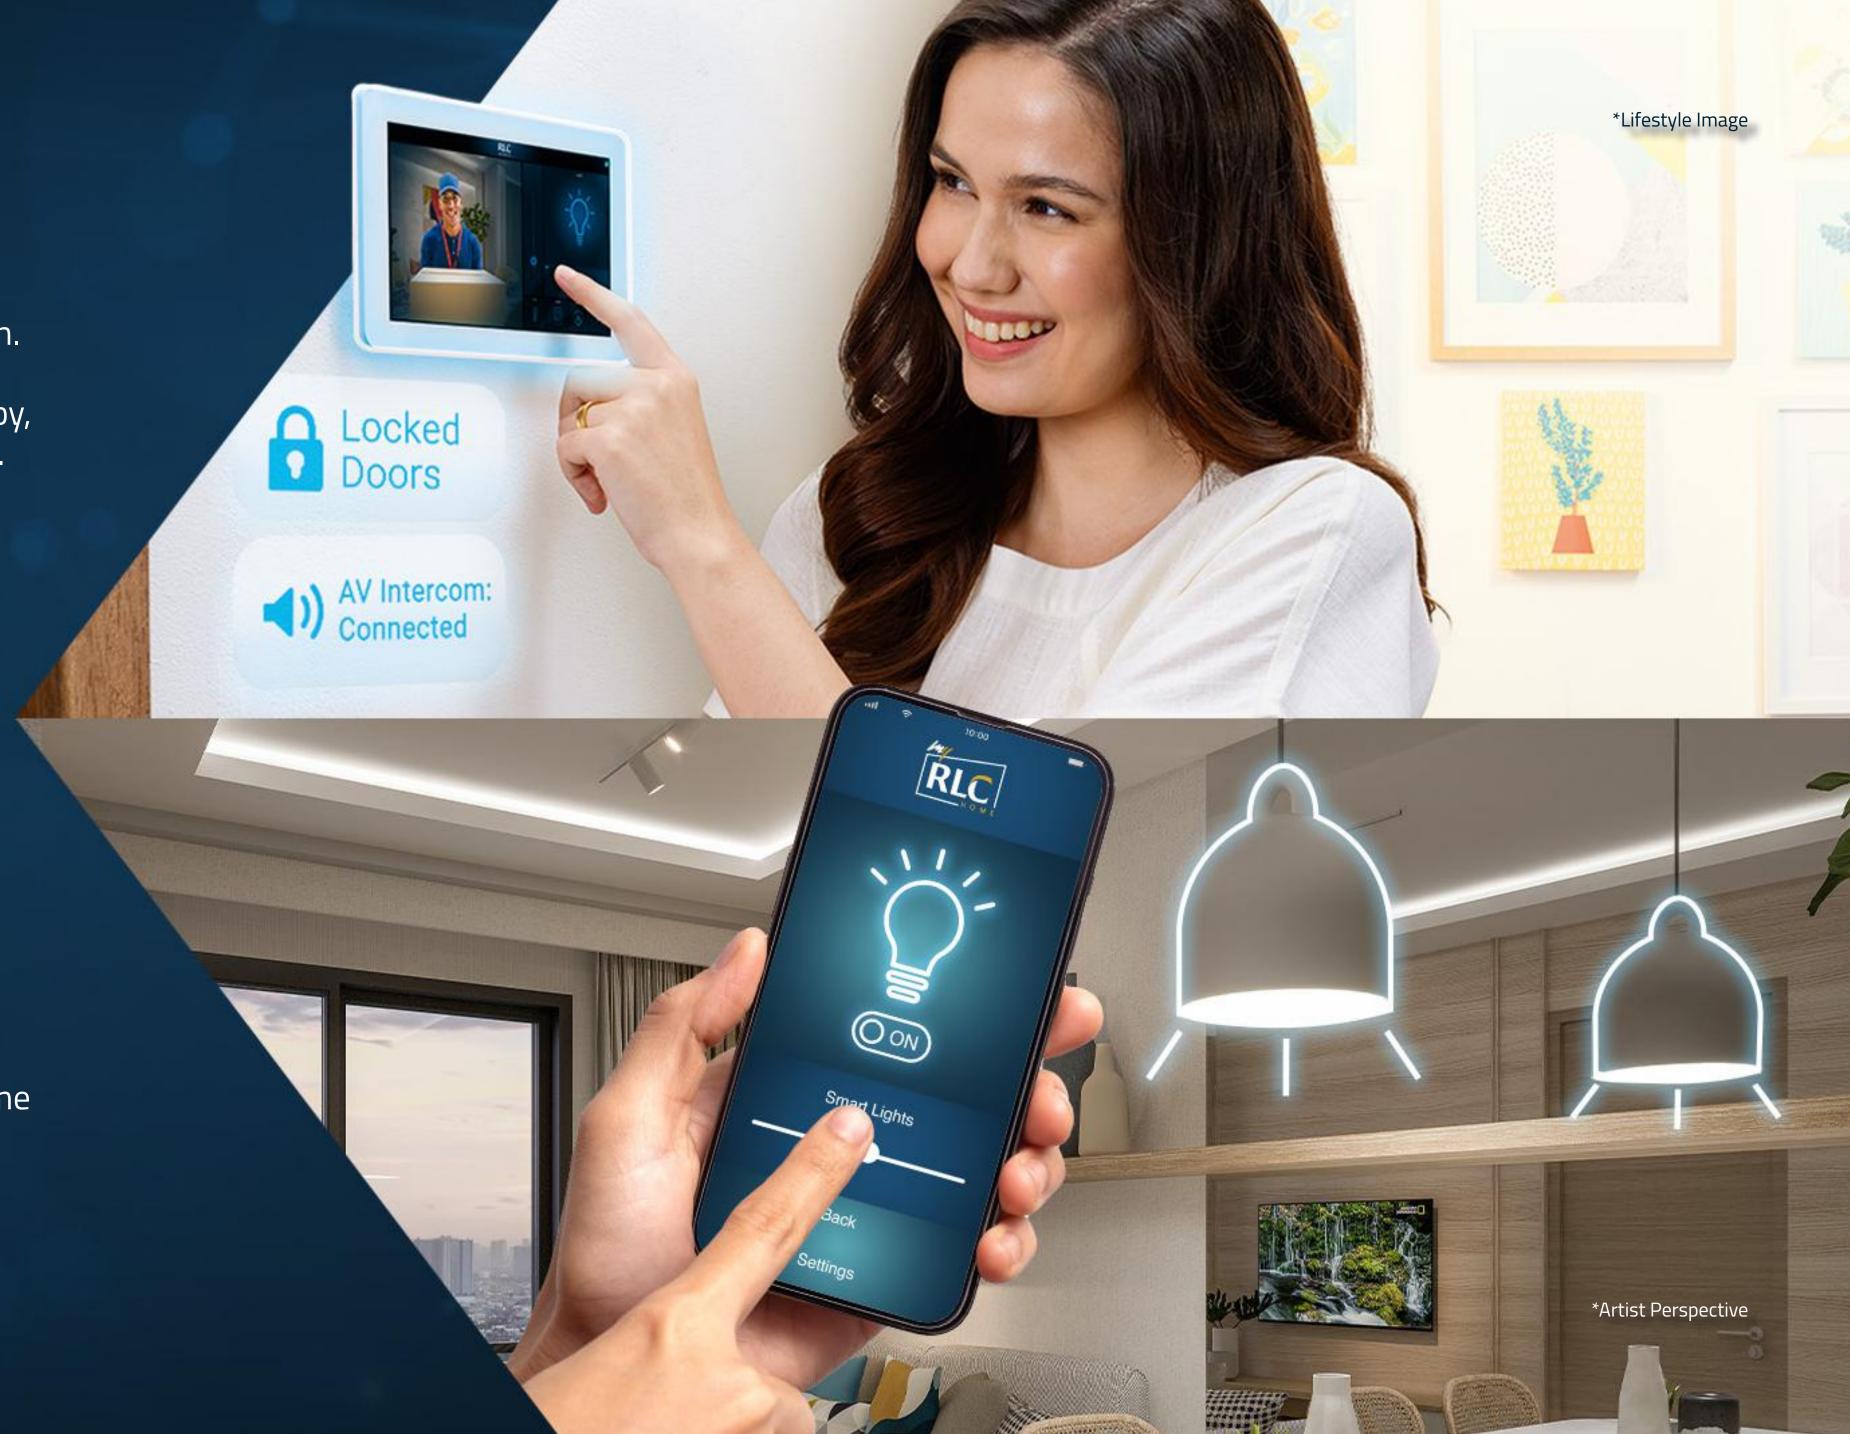

\*Basic smart home devices

## Smart Door Lock

Enjoy hassle-free access with Smart Locks. Effortlessly use your fingerprint, key cards, PIN, or mechanical key options, ensuring convenience and security at your fingertips.

### Smart Switch

Simplify your life with smart appliances. Seamlessly control a range of devices with Smart Switch, allowing you to manage your home with ease and efficiency.

Screen visitors with Audio-Video Intercom. Stay in control of who enters your home with a tablet that connects to MIRA's lobby, enabling you to have more peace of mind.

## Smart Lights

Never worry about leaving your lights on again with Smart Lights. Control your home anywhere, ensuring convenience at the touch of a button.