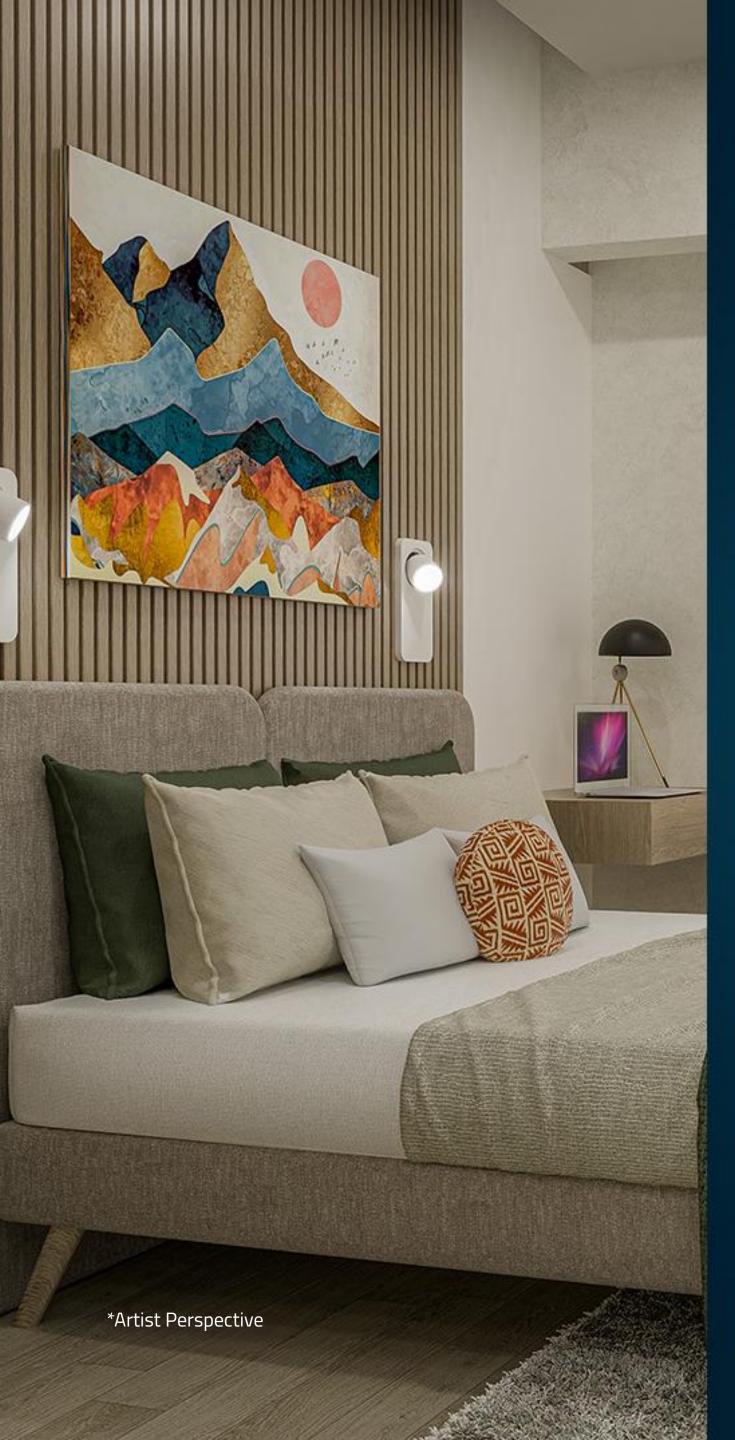

## BEDROOM DELIVERABLES

|                             | Wardrot                                         |                                                              |                   |  |
|-----------------------------|-------------------------------------------------|--------------------------------------------------------------|-------------------|--|
| Unit Type                   | Dimensions                                      | Finish                                                       | Work   Study Area |  |
| Studio                      |                                                 | Laminated Wood Finish with                                   |                   |  |
| One-Bedroom<br>with Balcony | 1.00m length x 2.10m height                     | Two Drawers  Sliding Door with Mirror                        | Space Provision   |  |
| Two-Bedroom                 | 1.20m length x 2.10m height<br>(Master Bedroom) | Laminated Wood Finish with<br>Two Drawers                    |                   |  |
| Two-Bedroom<br>with Balcony | 1.00m length x 2.10m height<br>(Bedroom)        | Two Open Shelves with Hanger Rod<br>Sliding Door with Mirror |                   |  |
|                             |                                                 |                                                              |                   |  |

#### UNIT FEATURES

Designed with your family's growth in mind, our residences boast a range of features that make your daily routine effortless and enjoyable. With these well-equipped spaces, you and your family can thrive effortlessly, making memories and building a future in a home where every detail is crafted to enhance your life. Experience the joy of modern living at MIRA.