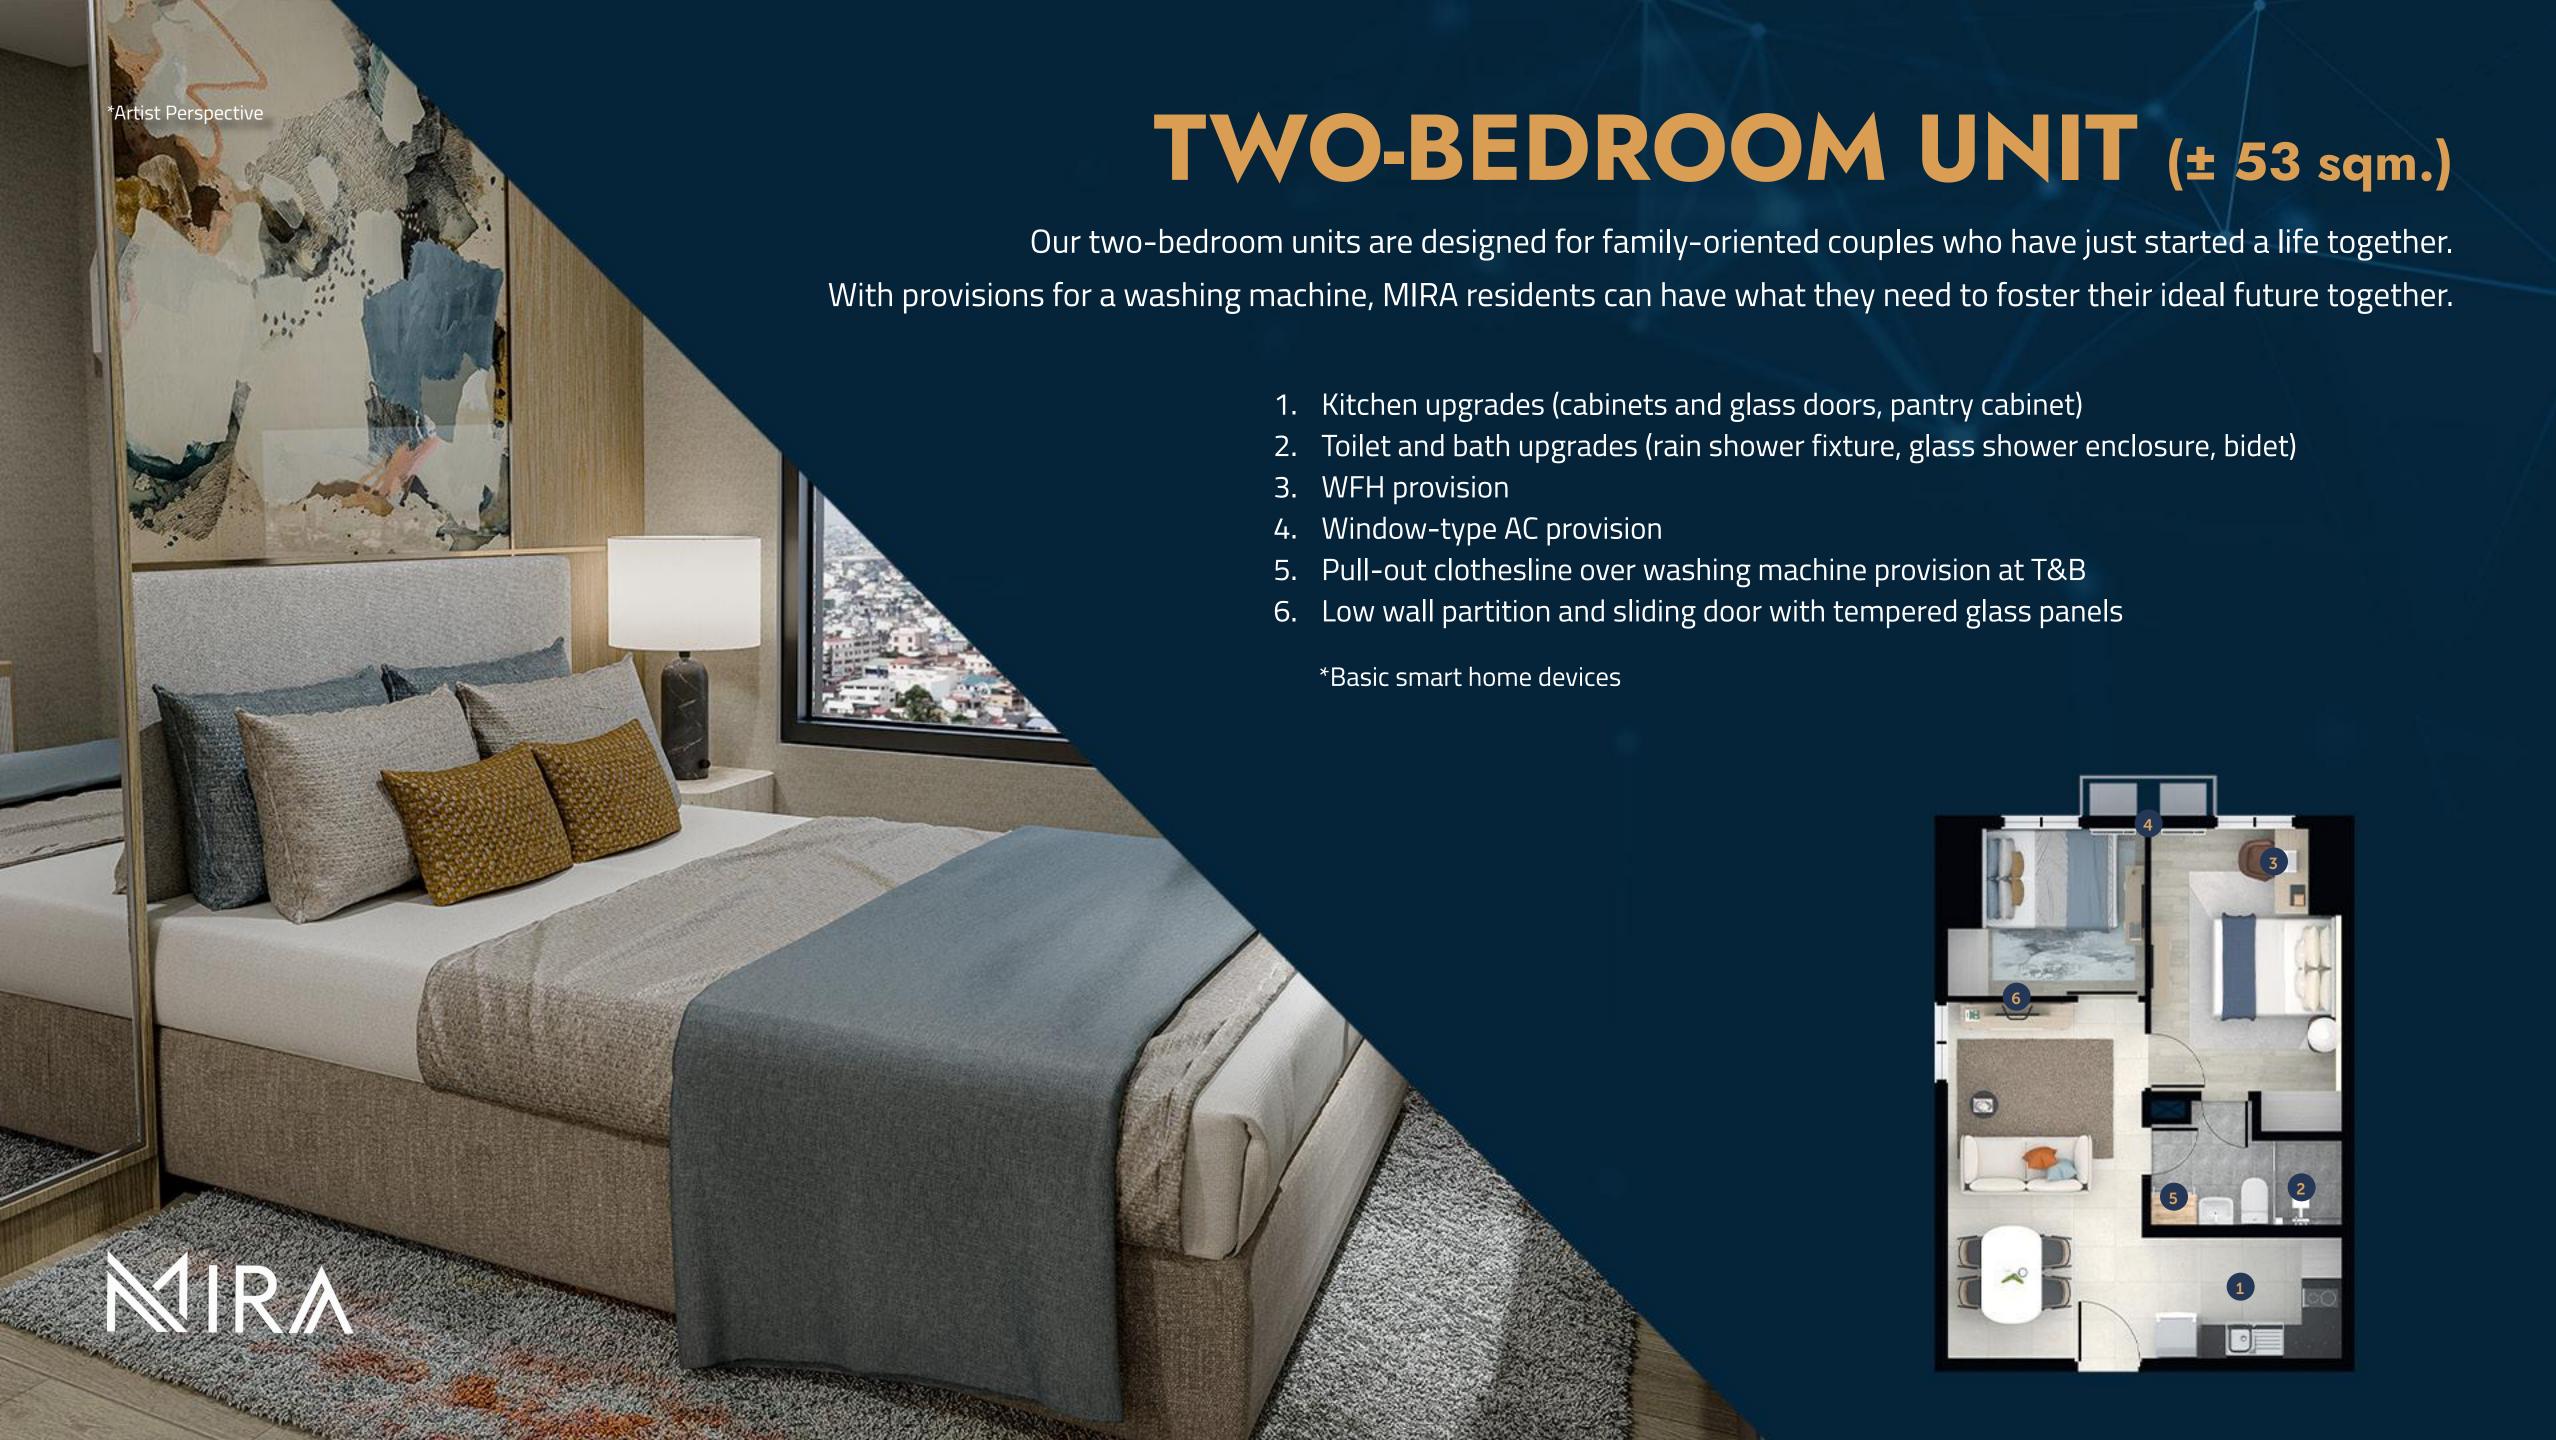

## UNIT TYPES

Explore a variety of unit types tailored to your lifestyle at MIRA. From cozy one-bedroom units for newly married couples to spacious two-bedroom layouts for families just starting out, each residence is designed for your modern comfort and convenience.

#### **UNIT MIX**

| Unit Type                   | Unit Area<br>(sqm) | Balcony Area<br>(sqm) | Total Area<br>(sqm) |
|-----------------------------|--------------------|-----------------------|---------------------|
| Studio                      | 26.50              |                       | 26.50               |
| One-Bedroom<br>with Balcony | 36.00              | 4.50                  | 40.50               |
| Two-Bedroom                 | 53.00              |                       | 53.50               |
| Two-Bedroom<br>with Balcony | 72.00              | 6.00                  | 78.50               |

#### UNIT FEATURES

Designed with your family's growth in mind, our residences boast a range of features that make your daily routine effortless and enjoyable. With these well-equipped spaces, you and your family can thrive effortlessly, making memories and building a future in a home where every detail is crafted to enhance your life. Experience the joy of modern living at MIRA.

#### **UNIT DELIVERABLES:**

- Individual Electric and Water Meter
- Telephone Line per unit
- Work-From-Home Provision
- Washer-Dryer Provision washer-dryer excluded
- Mechanical Ventilation for kitchen and toilets
- Hot Water Supply Line for kitchen and toilet, water heater excluded
- Window-Type AC Provision –
   for studio and 2BR units w/o balcony,
   AC unit excluded
- Split-Type AC Provision for 1 BR w/ balcony, combination of window and split-type air conditioner provision for 2BR w/ balcony, AC unit excluded
- Cooktop, Rangehood, and Refrigerator
   Provision cooktop, rangehood, and refrigerator excluded

#### **UNIT DELIVERABLES:**

- Smart Home Features
- Fiber Optic Technology
- Audio Video Intercom
- Balcony (select units)
- Granite Countertop with Splashboard
- Overhead Cabinets with Frosted Glass Doors
- Pantry Drawer/Cabinet (varies per unit type)
- Dual Flush Water Closet with Handheld Bidet
- Lavatory Fixtures with Accessories
- Rain Shower Fixture and Glass Shower Enclosure
- Pull-Out Clothesline (located at T&B for units without balcony)
- Retractable Clothesline (for units with balcony)
- Wardrobe Closet