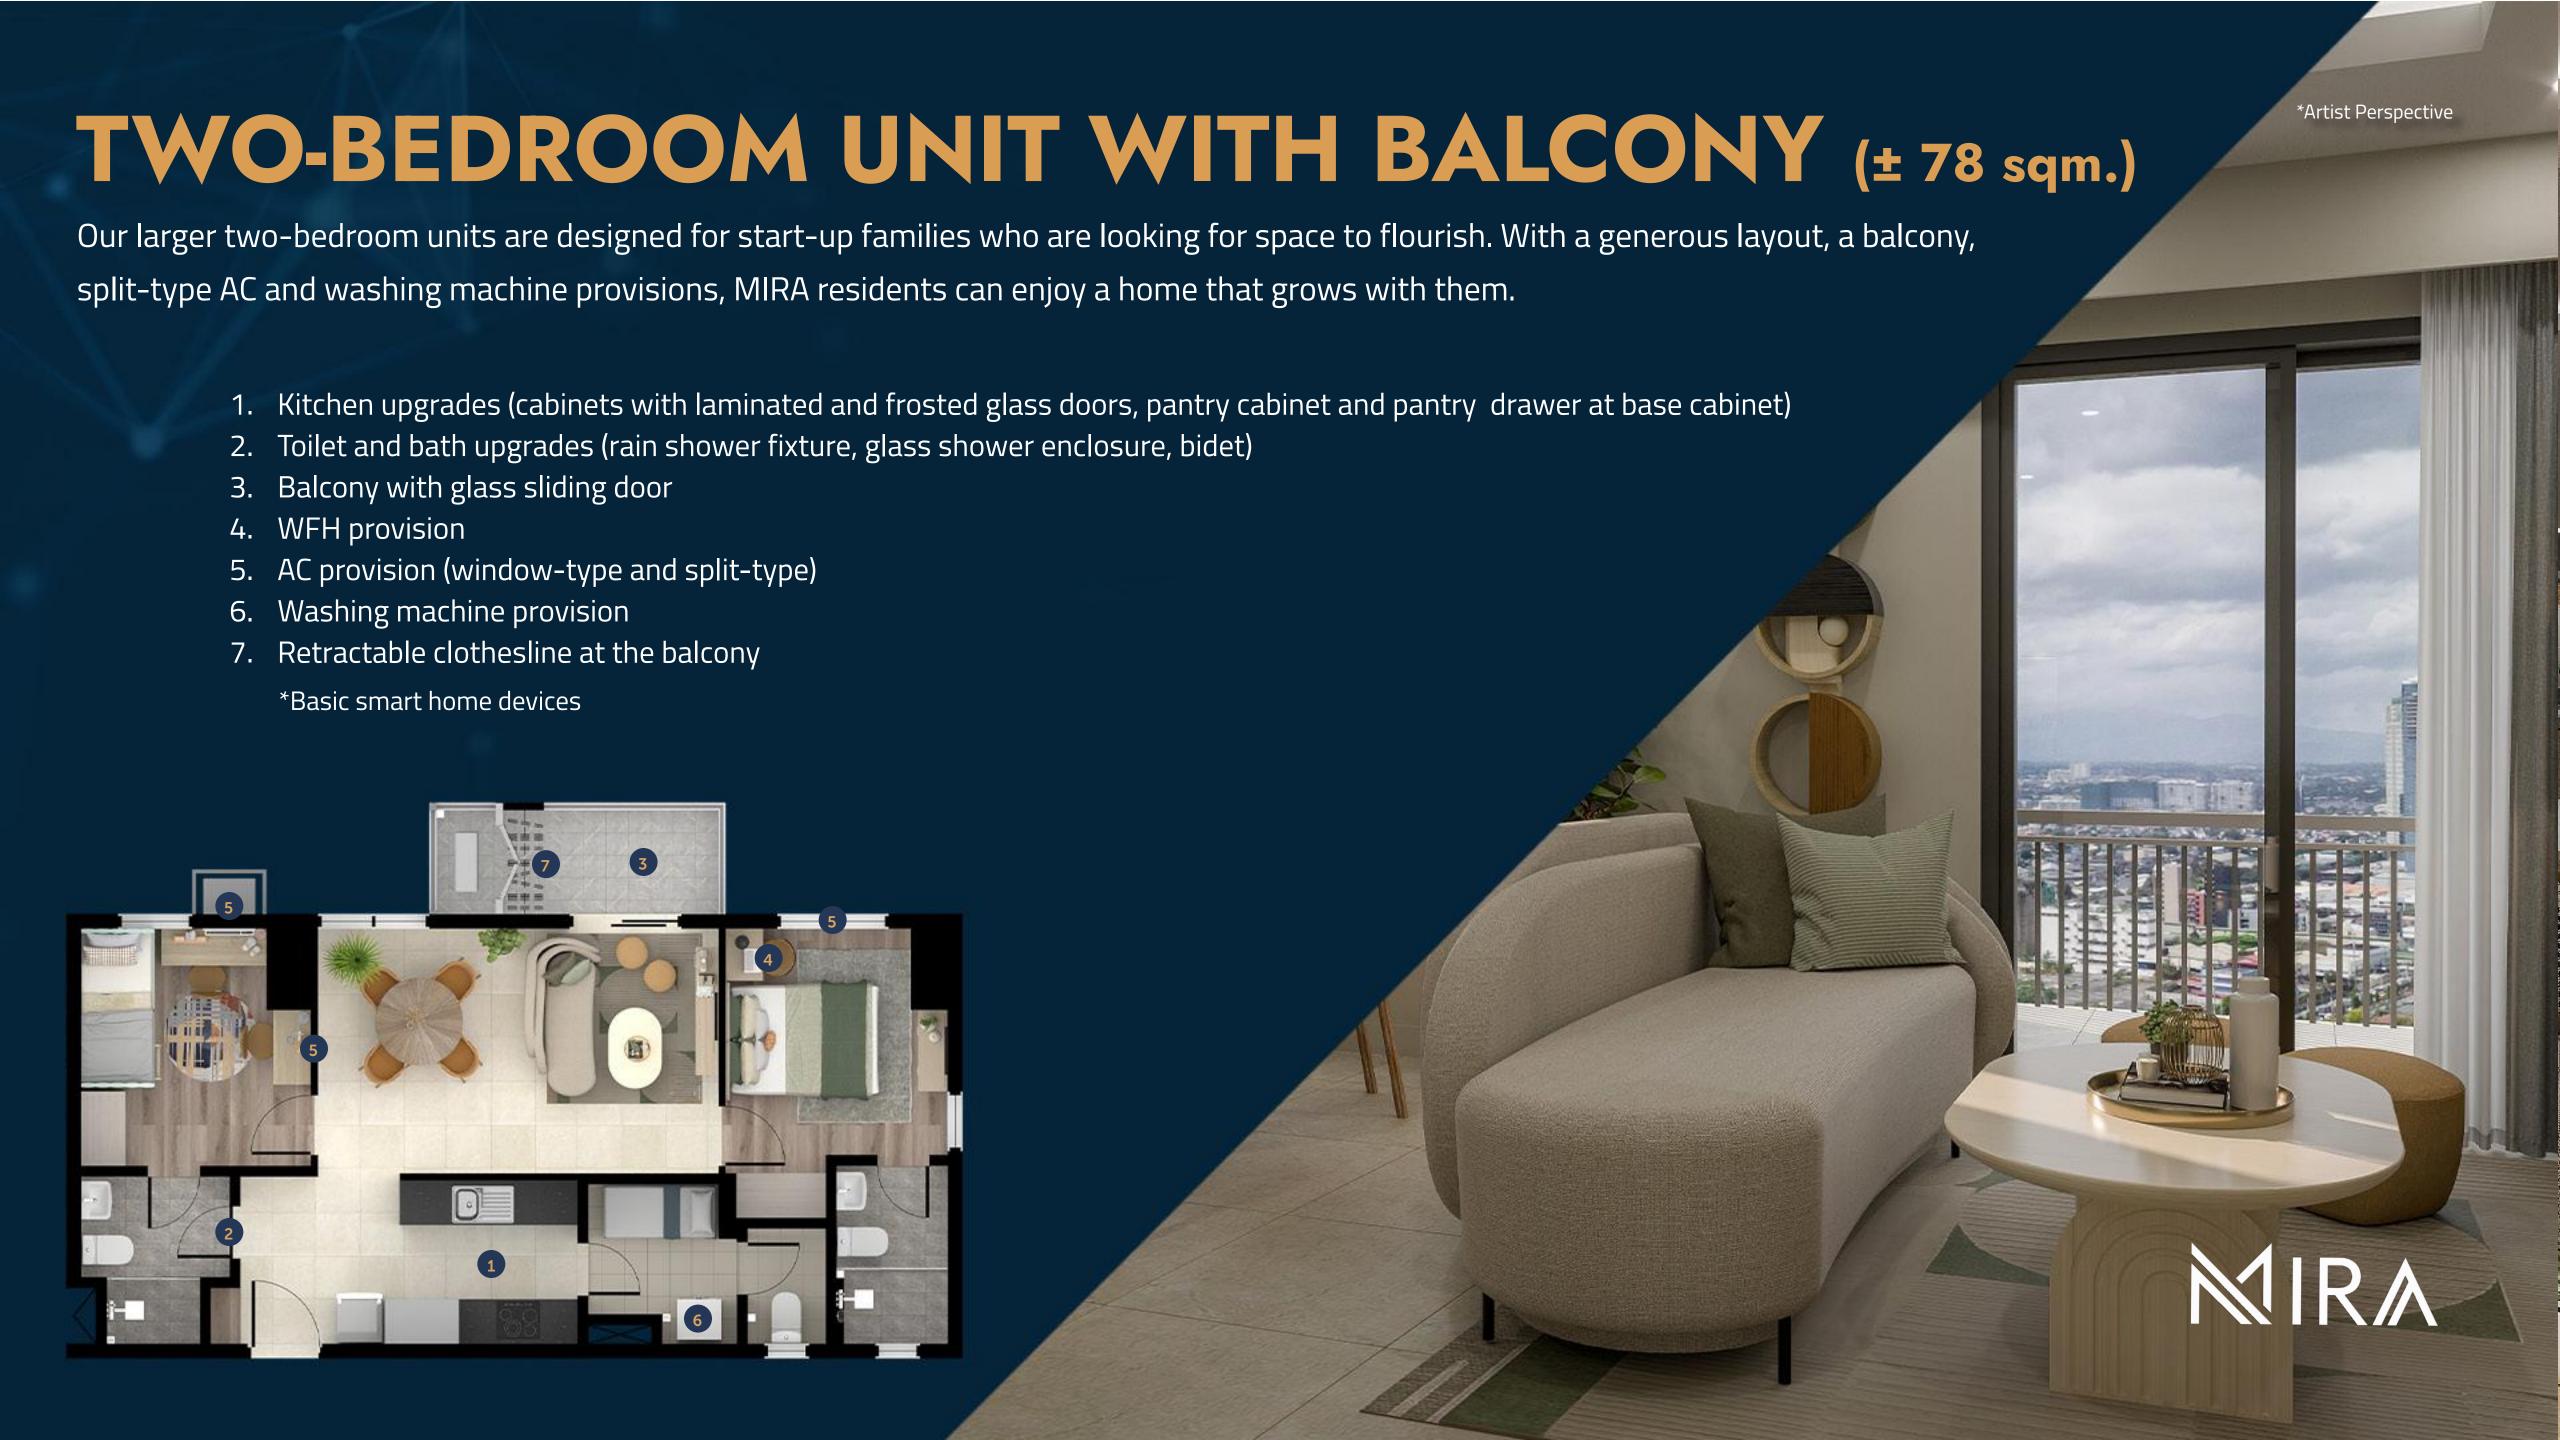

#### **UNIT MIX**

| Unit Type                   | Unit Area<br>(sqm) | Balcony Area<br>(sqm) | Total Area<br>(sqm) |
|-----------------------------|--------------------|-----------------------|---------------------|
| Studio                      | 26.50              |                       | 26.50               |
| One-Bedroom<br>with Balcony | 36.00              | 4.50                  | 40.50               |
| Two-Bedroom                 | 53.00              |                       | 53.50               |
| Two-Bedroom<br>with Balcony | 72.00              | 6.00                  | 78.50               |

2. Toilet and bath upgrades (rain shower fixture, glass shower enclosure, bidet)

Balcony with glass sliding door

- 4. WFH provision
- 5. Split-type AC provision
- 6. Washing machine provision
- 7. Retractable clothesline at the balcony

\*Basic smart home devices