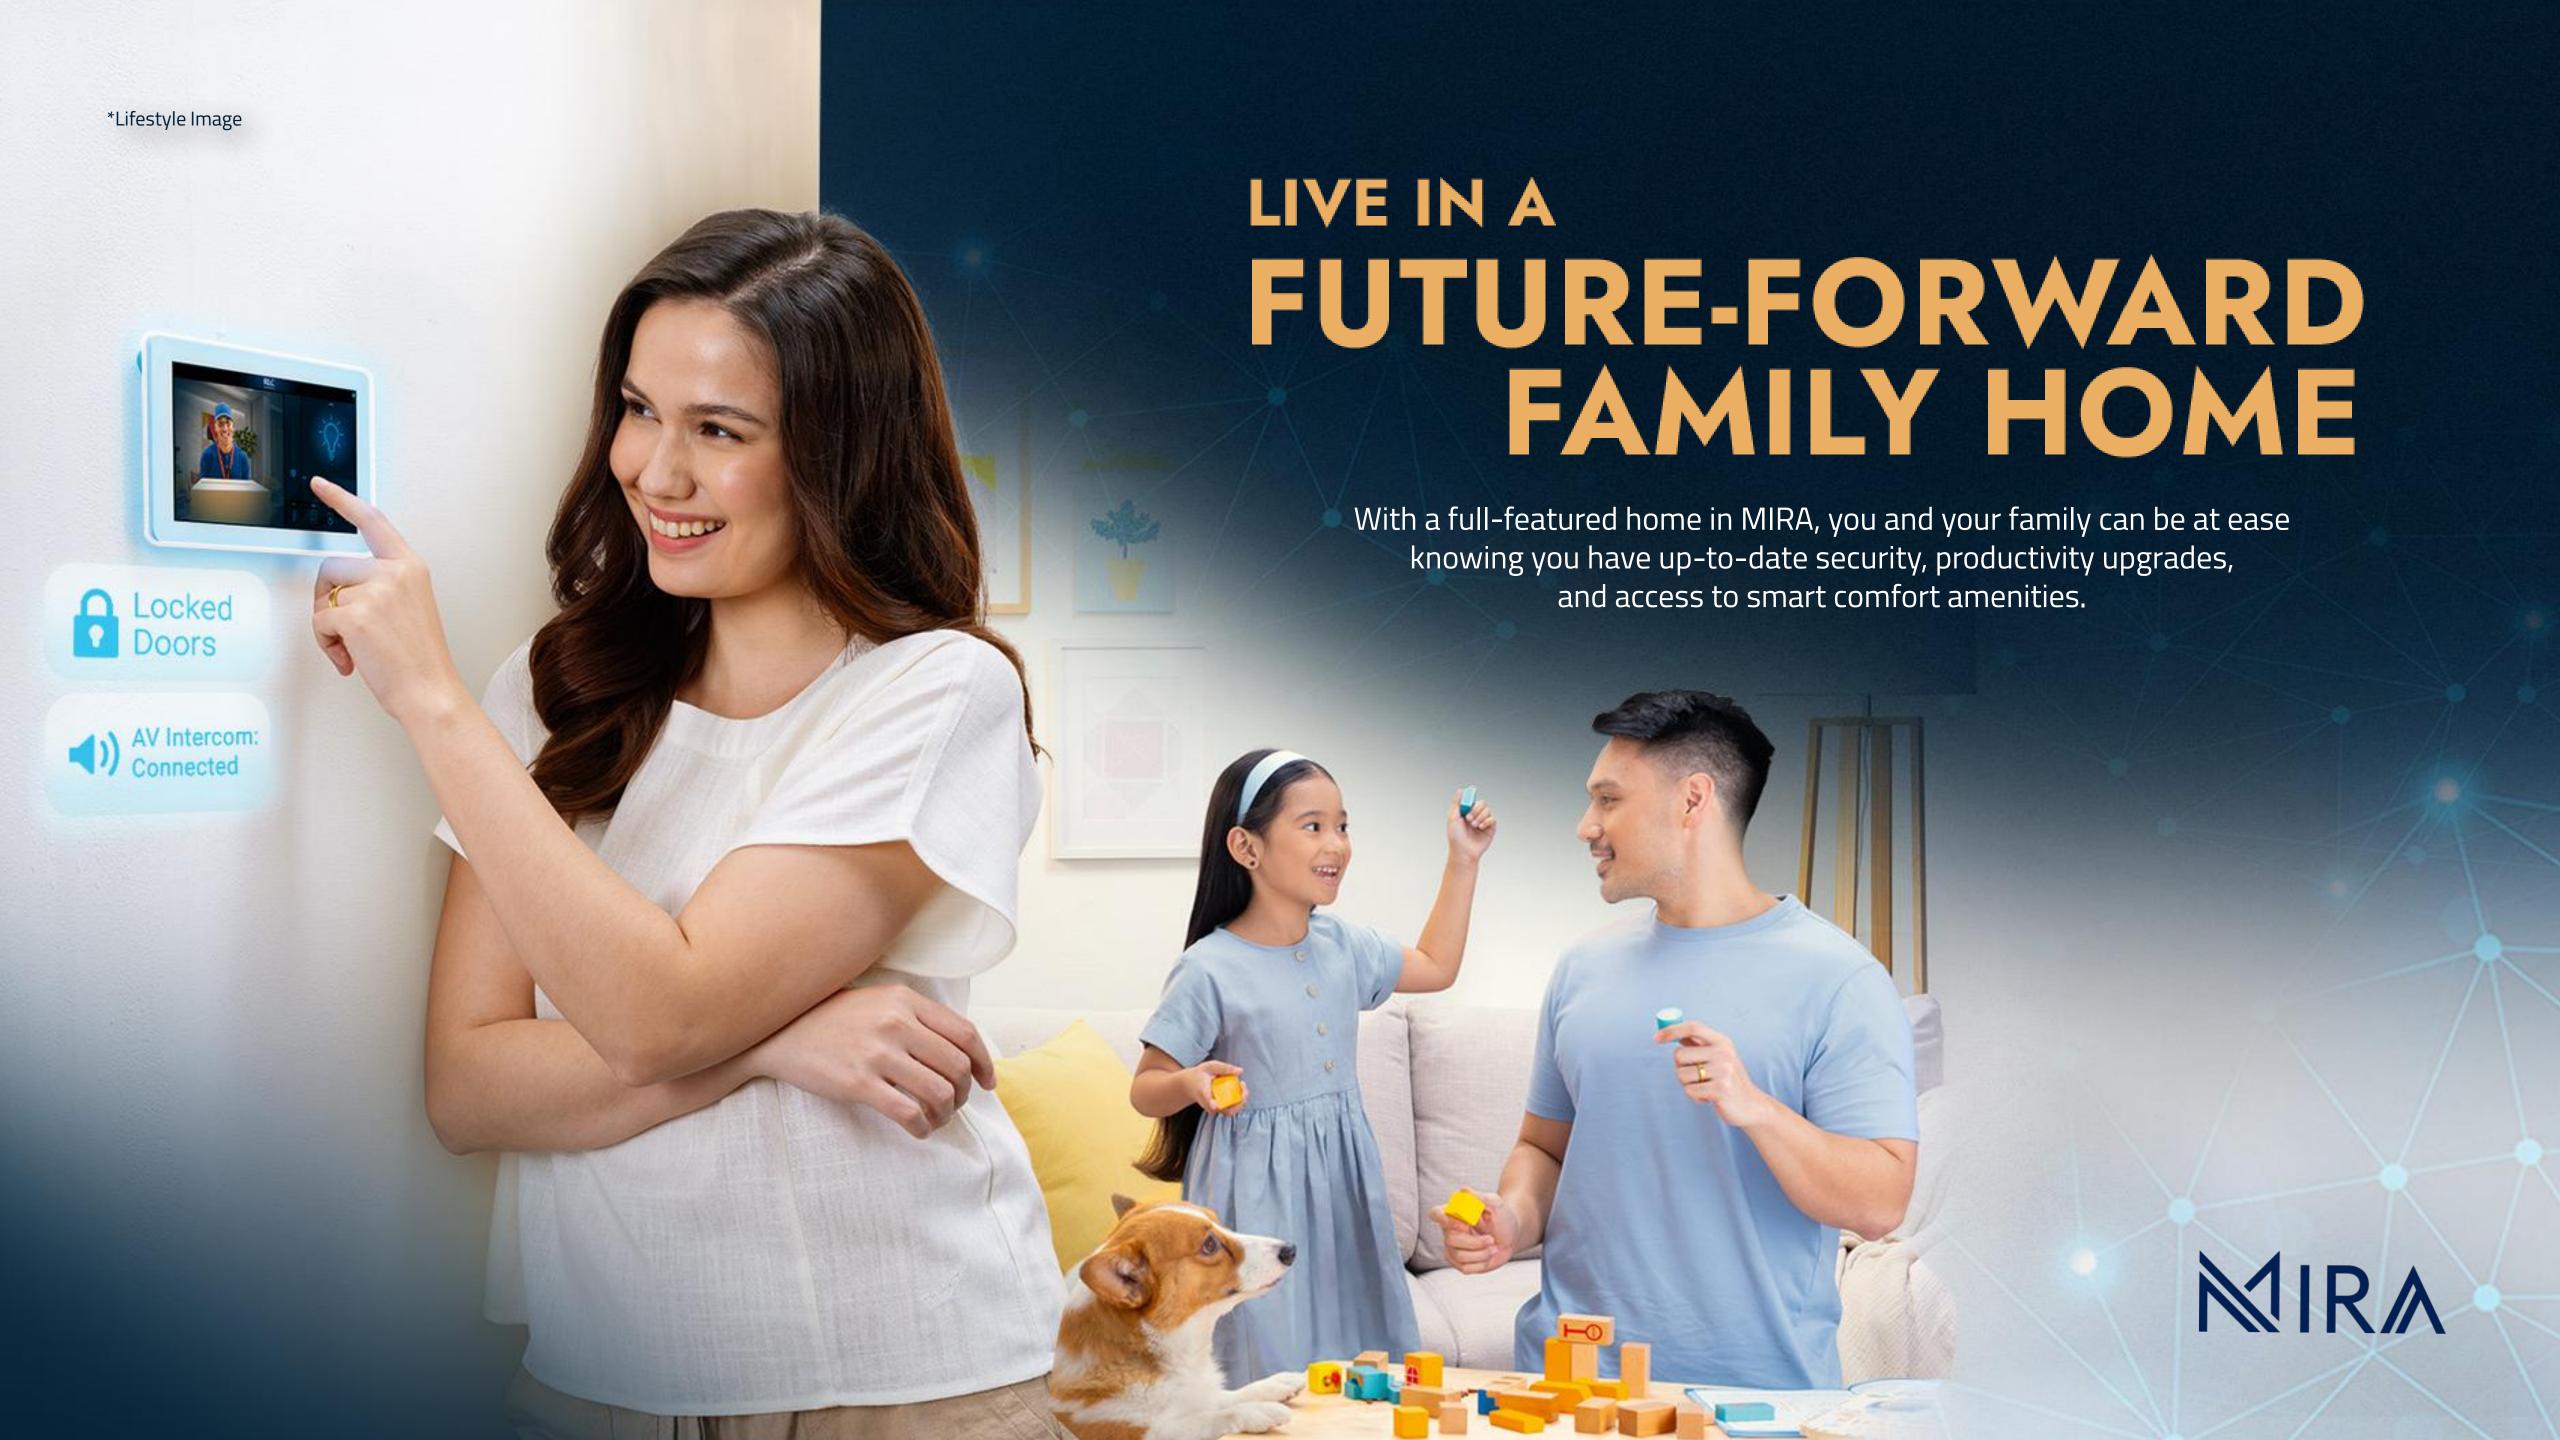

\*Basic smart home devices

## Smart Door Lock

Enjoy hassle-free access with Smart Locks. Effortlessly use your fingerprint, key cards, PIN, or mechanical key options, ensuring convenience and security at your fingertips.

### Smart Switch

Simplify your life with smart appliances. Seamlessly control a range of devices with Smart Switch, allowing you to manage your home with ease and efficiency.

Screen visitors with Audio-Video Intercom. Stay in control of who enters your home with a tablet that connects to MIRA's lobby, enabling you to have more peace of mind.

## Smart Lights

Never worry about leaving your lights on again with Smart Lights. Control your home anywhere, ensuring convenience at the touch of a button.