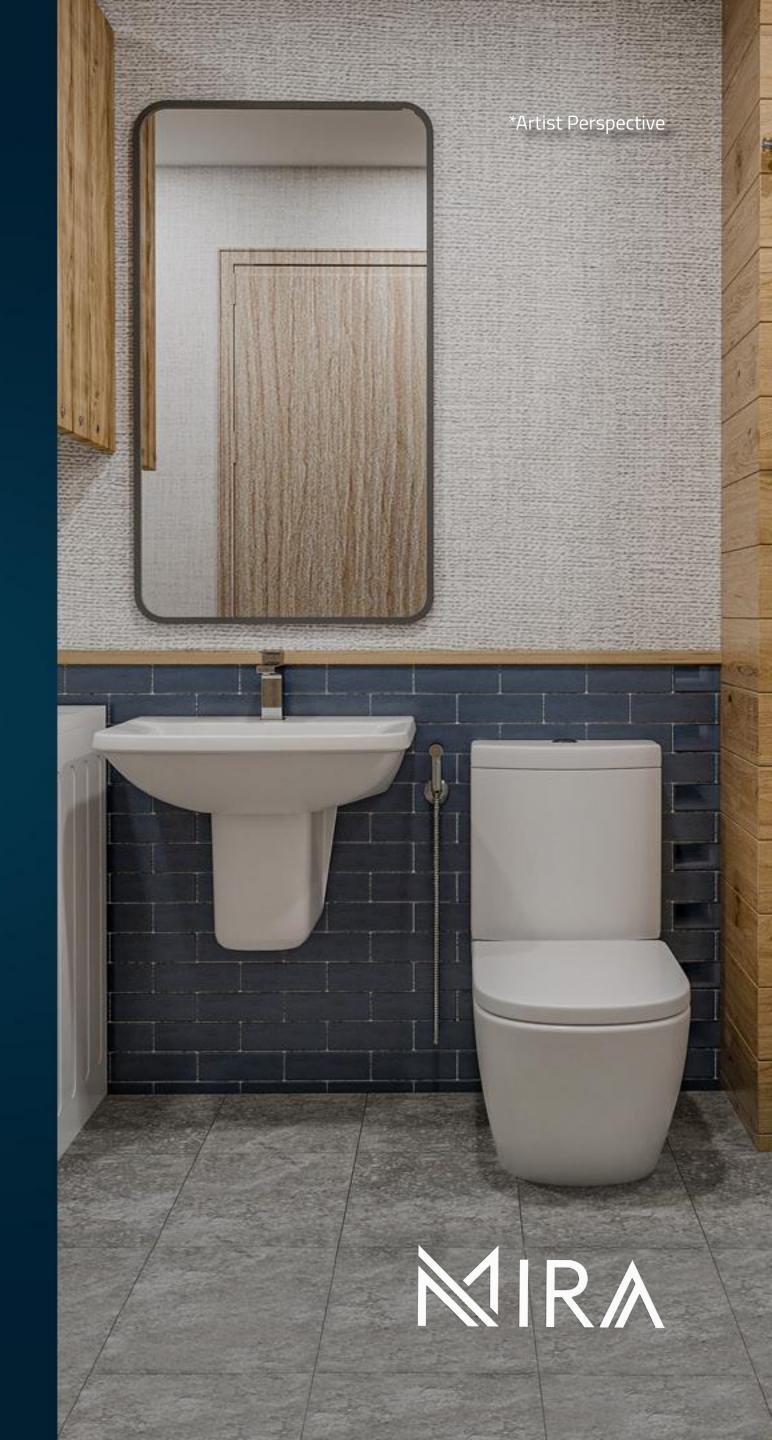

# TOILET AND BATH DELIVERABLES

| Unit Typ                    | e Lavatory         | Water Closet                  | Shower                                                        | Other Accessories                                                               |
|-----------------------------|--------------------|-------------------------------|---------------------------------------------------------------|---------------------------------------------------------------------------------|
| Studio<br>Two- Bedrooi      | n<br>Half Pedestal | Dual Flush Water              | Rain Shower Fixture,                                          | Facial Mirror, Towel Bar, Robe<br>Hook, Tissue Paper Holder.<br>and Clothesline |
| One-Bedroor<br>with Balcony | Dlumhing Fivtures  | Closet with Handheld<br>Bidet | Glass Shower Enclosure<br>with Tempered Glass<br>Sliding Door | Facial Mirror, Towel Bar, Robe,<br>Hook, Tissue Paper Holder                    |
| Two-Bedroor<br>with Balcony |                    |                               |                                                               |                                                                                 |

#### **UNIT DELIVERABLES:**

- Smart Home Features
- Fiber Optic Technology
- Audio Video Intercom
- Balcony (select units)
- Granite Countertop with Splashboard
- Overhead Cabinets with Frosted Glass Doors
- Pantry Drawer/Cabinet (varies per unit type)
- Dual Flush Water Closet with Handheld Bidet
- Lavatory Fixtures with Accessories
- Rain Shower Fixture and Glass Shower Enclosure
- Pull-Out Clothesline (located at T&B for units without balcony)
- Retractable Clothesline (for units with balcony)
- Wardrobe Closet