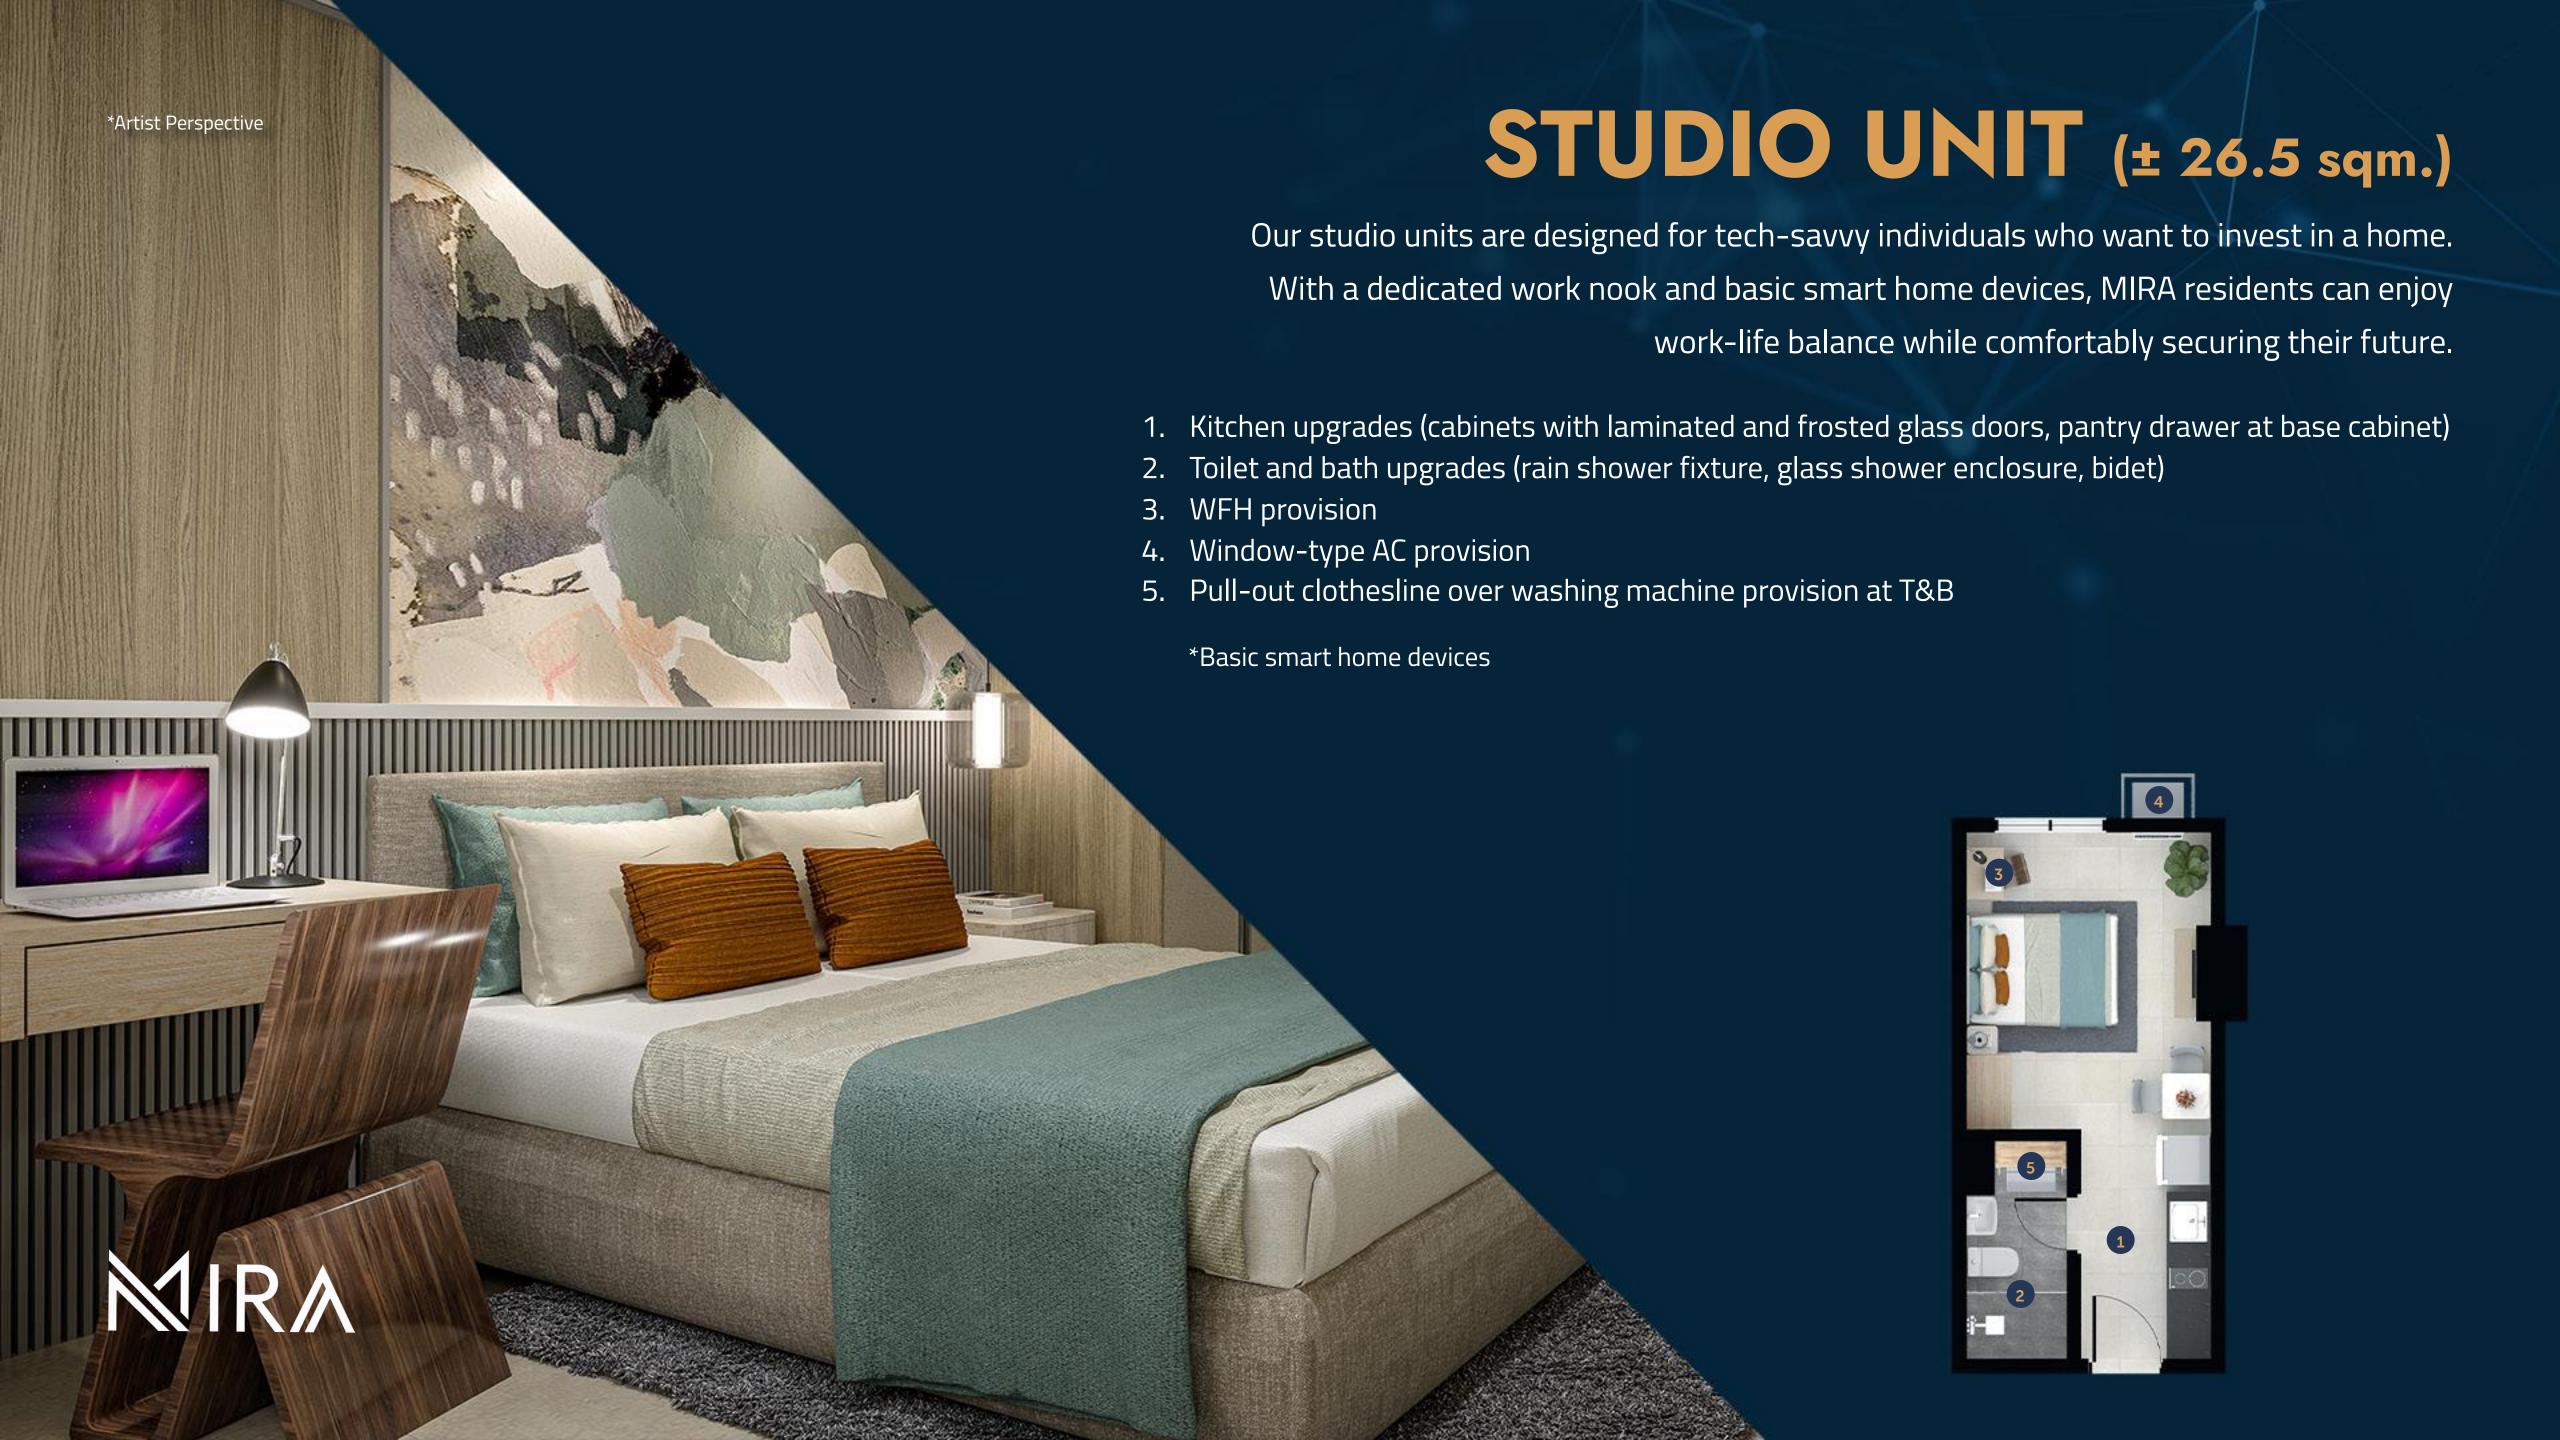

## UNIT TYPES

Explore a variety of unit types tailored to your lifestyle at MIRA. From cozy one-bedroom units for newly married couples to spacious two-bedroom layouts for families just starting out, each residence is designed for your modern comfort and convenience.

#### **UNIT MIX**

| Unit Type                   | Unit Area<br>(sqm) | Balcony Area<br>(sqm) | Total Area<br>(sqm) |
|-----------------------------|--------------------|-----------------------|---------------------|
| Studio                      | 26.50              |                       | 26.50               |
| One-Bedroom<br>with Balcony | 36.00              | 4.50                  | 40.50               |
| Two-Bedroom                 | 53.00              |                       | 53.50               |
| Two-Bedroom<br>with Balcony | 72.00              | 6.00                  | 78.50               |