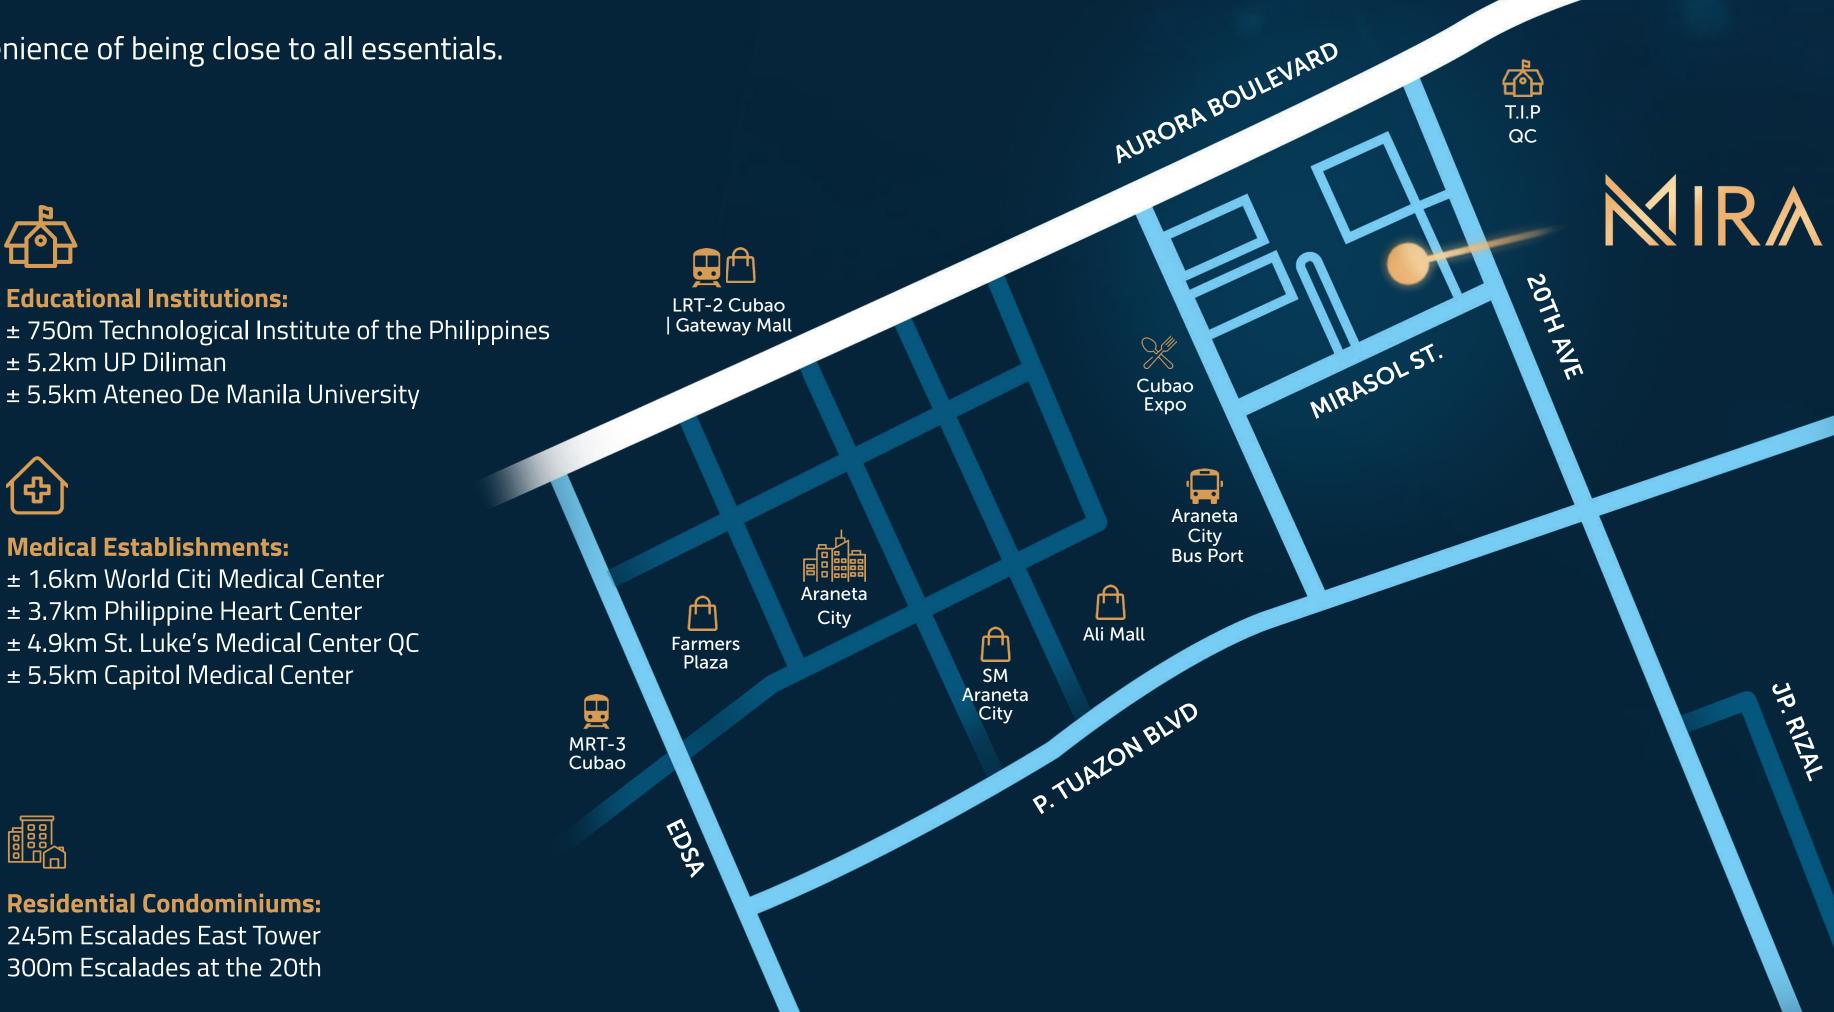

## NEIGHBORHOOD MAP

Let your family enjoy the convenience of being close to all essentials.

#### **CBDs**:

- ± 1.8km Araneta City
- ± 4.3km Eastwood City

#### Commercial **Establishments:**

- ± 1km Ali Mall
- ± 1.5km SM City Cubao
- ± 1.5km Farmers Market/Plaza
- ± 1.6km Gateway Mall

#### **Medical Establishments:**

**Educational Institutions:** 

± 5.2km UP Diliman

- ± 1.6km World Citi Medical Center
- ± 3.7km Philippine Heart Center
- ± 4.9km St. Luke's Medical Center QC

± 5.5km Ateneo De Manila University

± 5.5km Capitol Medical Center

#### **Transportation Hubs:**

- ± 700m Araneta City Bus Port
- ± 1.5km LRT-2 Cubao
- ± 2.1km MRT-3 Cubao

#### **Residential Condominiums:**

245m Escalades East Tower 300m Escalades at the 20th