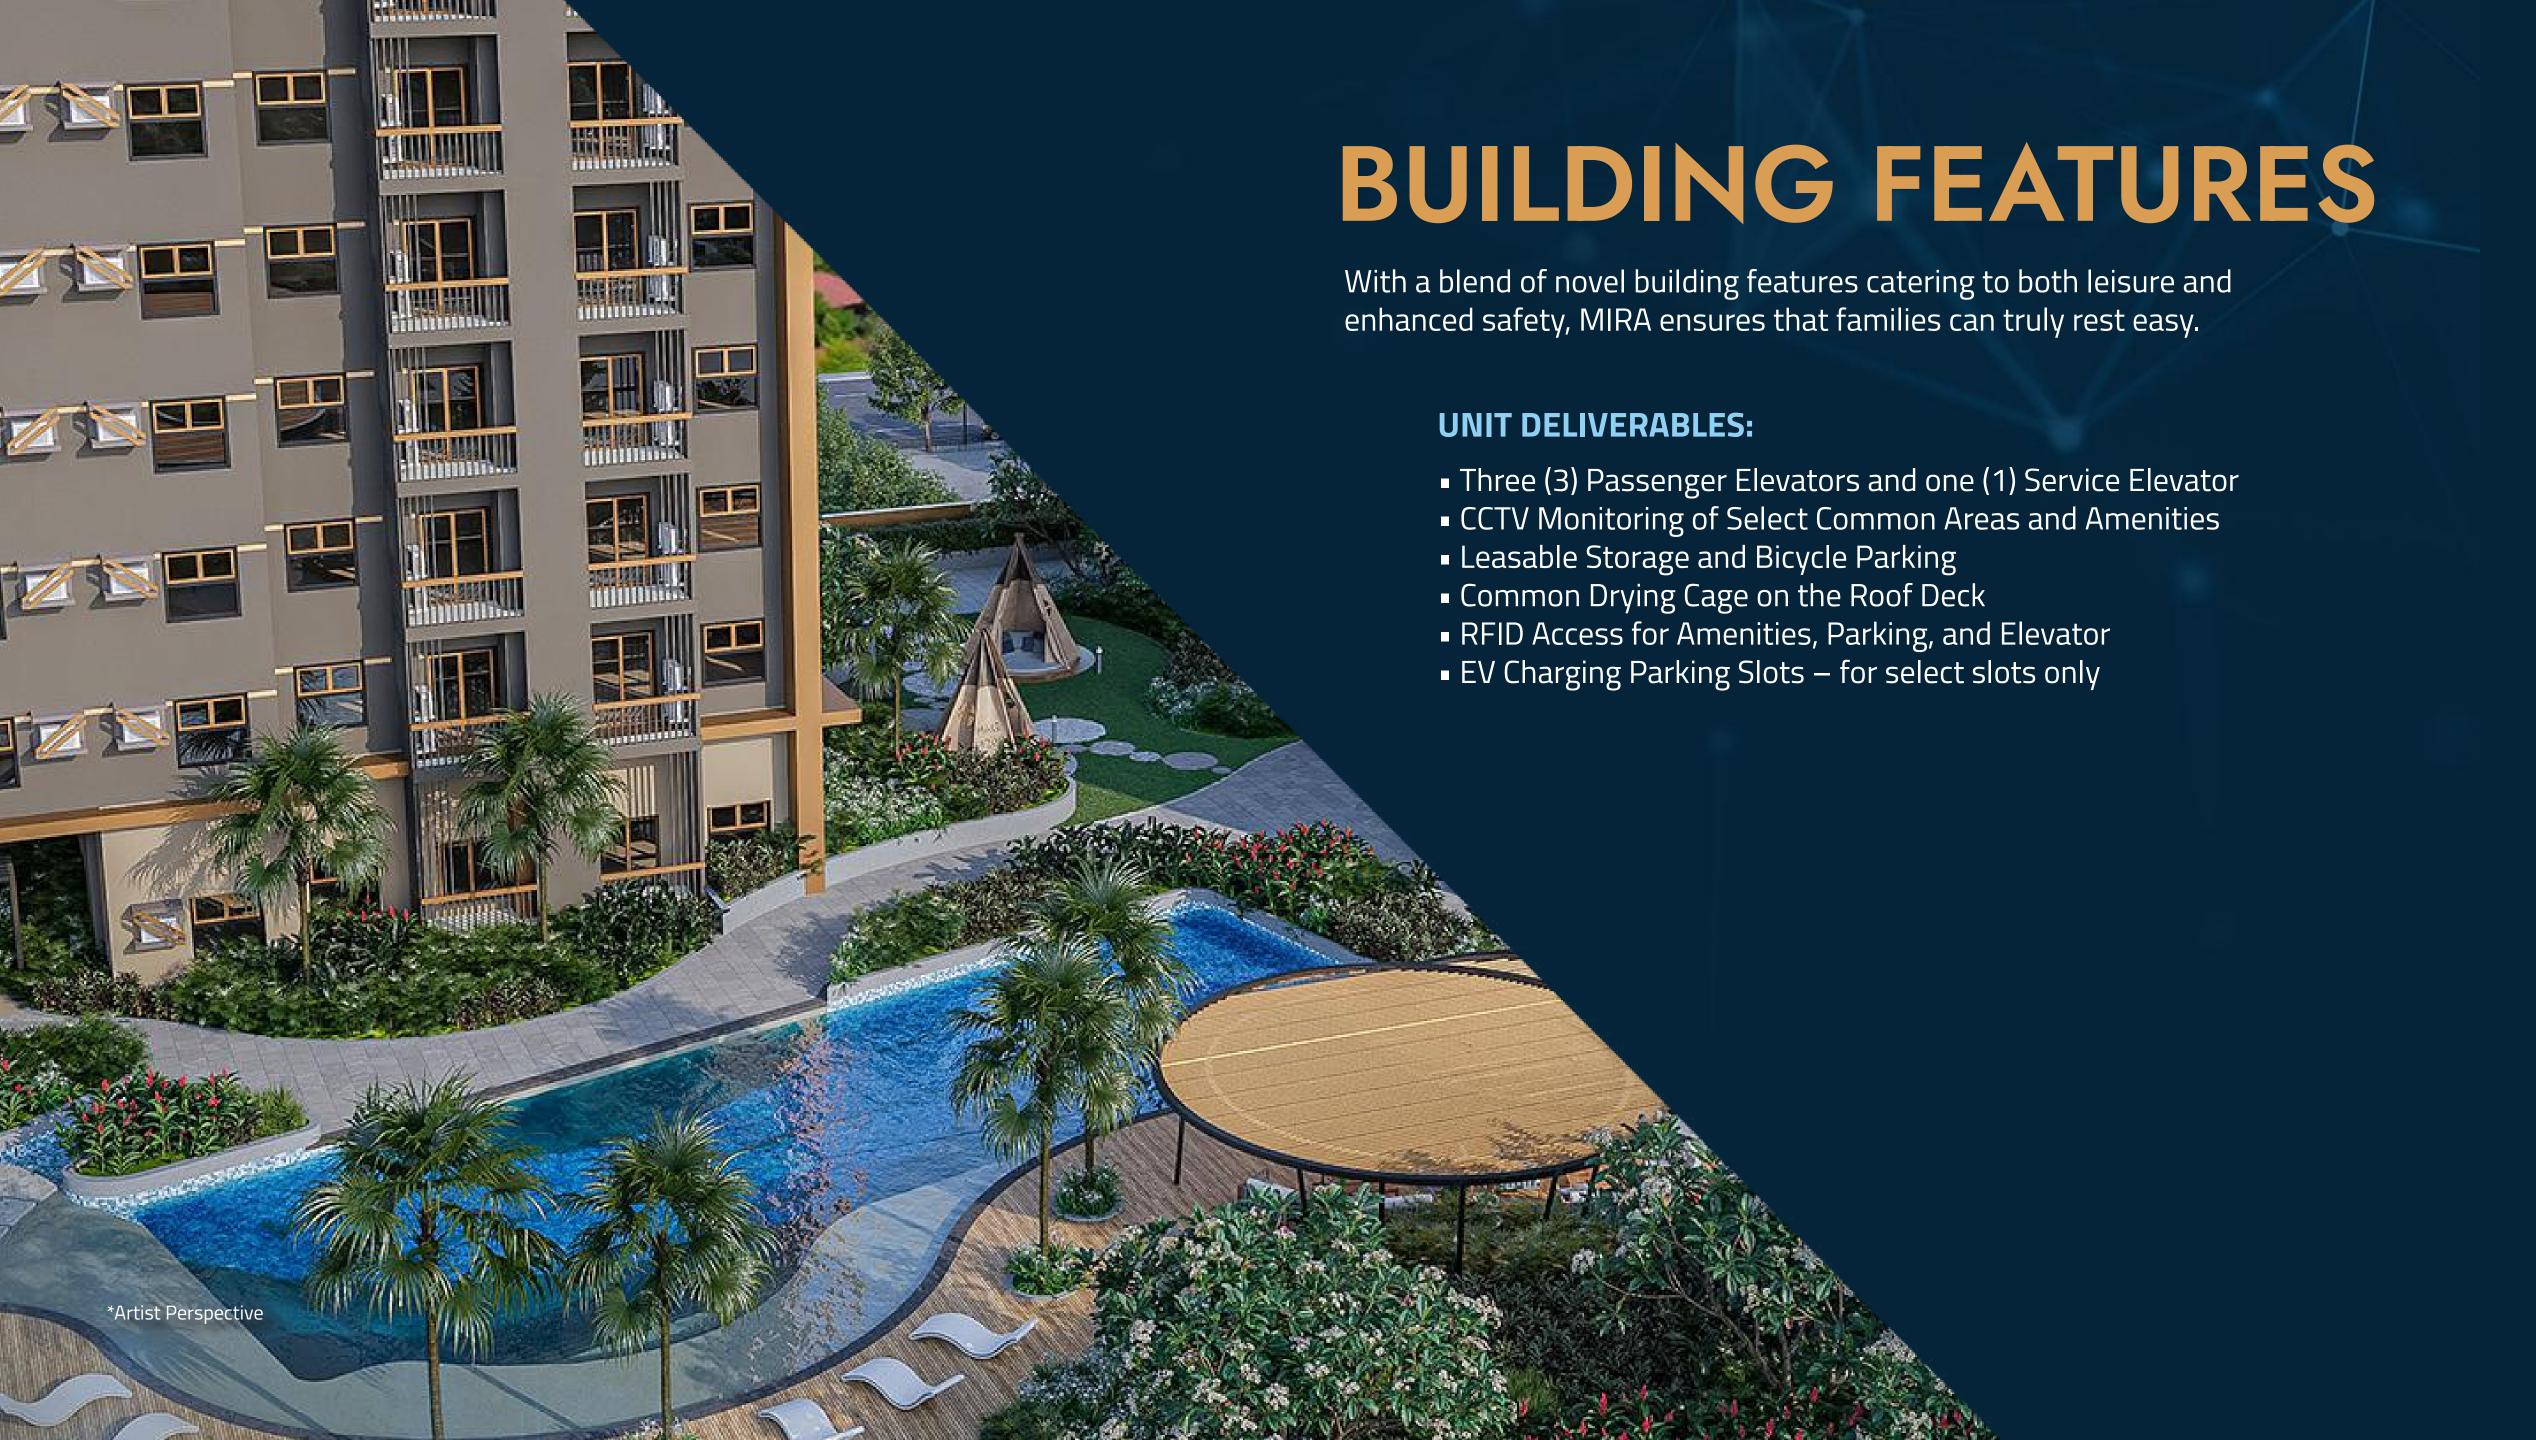

#### **UNIT DELIVERABLES:**

- Individual Electric and Water Meter
- Telephone Line per unit
- Work-From-Home Provision
- Washer-Dryer Provision washer-dryer excluded
- Mechanical Ventilation for kitchen and toilets
- Hot Water Supply Line for kitchen and toilet, water heater excluded
- Window-Type AC Provision –
   for studio and 2BR units w/o balcony,
   AC unit excluded
- Split-Type AC Provision for 1 BR w/ balcony, combination of window and split-type air conditioner provision for 2BR w/ balcony, AC unit excluded
- Cooktop, Rangehood, and Refrigerator
   Provision cooktop, rangehood, and refrigerator excluded

#### **UNIT DELIVERABLES:**

- Smart Home Features
- Fiber Optic Technology
- Audio Video Intercom
- Balcony (select units)
- Granite Countertop with Splashboard
- Overhead Cabinets with Frosted Glass Doors
- Pantry Drawer/Cabinet (varies per unit type)
- Dual Flush Water Closet with Handheld Bidet
- Lavatory Fixtures with Accessories
- Rain Shower Fixture and Glass Shower Enclosure
- Pull-Out Clothesline (located at T&B for units without balcony)
- Retractable Clothesline (for units with balcony)
- Wardrobe Closet