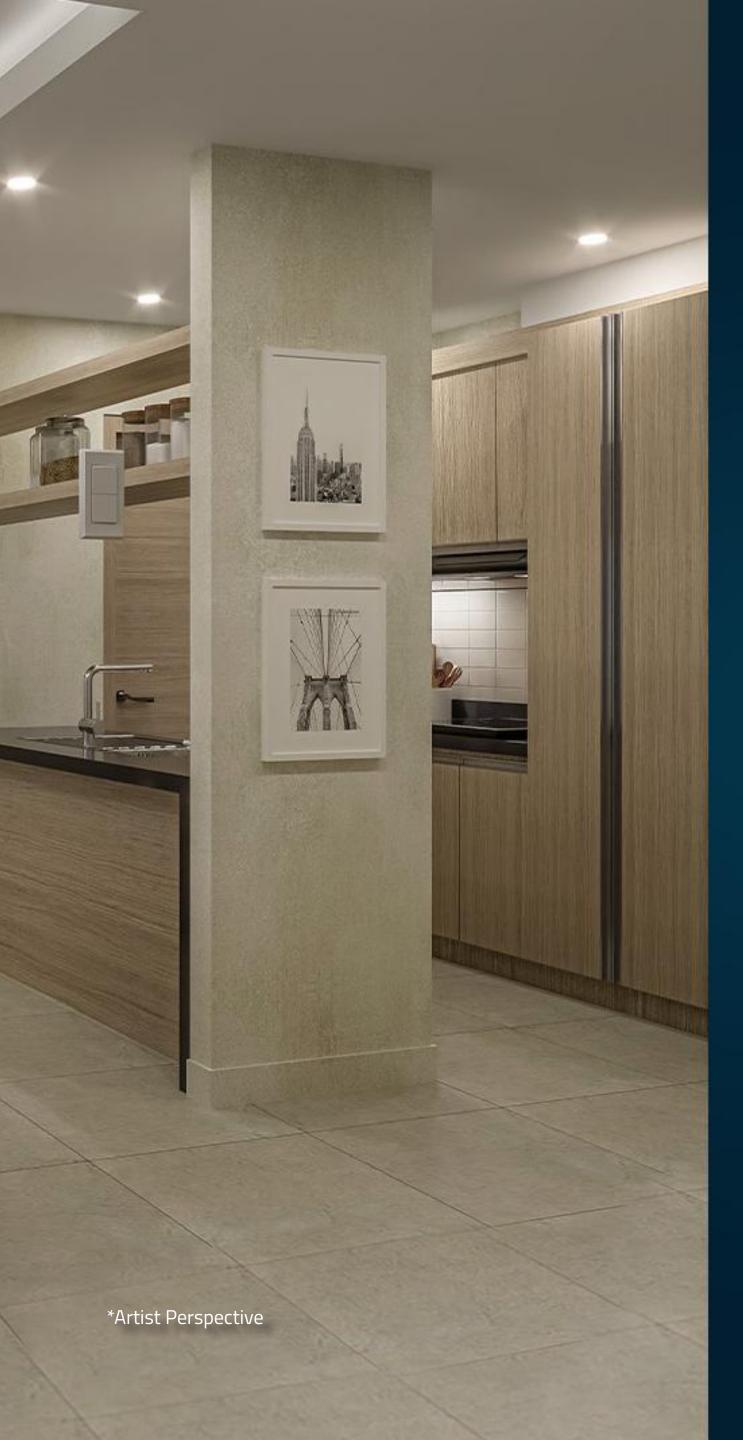

## KITCHEN DELIVERABLES

| Unit 1               | Гуре | Counter Top                         | Base Kitchen<br>Cabinet                                | Overhead<br>Cabinet                                           | Kitchen Sink                                                                          | Pantry          |
|----------------------|------|-------------------------------------|--------------------------------------------------------|---------------------------------------------------------------|---------------------------------------------------------------------------------------|-----------------|
| Studi                | io   |                                     |                                                        |                                                               | Single Tub Sink,<br>Plumbing Fixtures<br>and Grease Trap                              | 1 Pantry Drawer |
| One-Bed<br>with Bal  |      | Granite<br>Countertop with<br>10 cm | Modular Kitchen<br>Cabinet in<br>Laminated Wood Finish | Modular Kitchen<br>Cabinet with Frosted<br>Glass Cabinet Door | Single Tub Sink with<br>Right Hand Drainboard<br>Plumbing Fixtures<br>and Grease Trap | at Base Cabinet |
| Two-Bed              | room | Spashboard                          |                                                        |                                                               |                                                                                       | Pantry Cabinet  |
| Two-Bed<br>with Balo |      |                                     |                                                        |                                                               |                                                                                       |                 |
|                      |      |                                     |                                                        |                                                               |                                                                                       | -               |

#### **UNIT DELIVERABLES:**

- Individual Electric and Water Meter
- Telephone Line per unit
- Work-From-Home Provision
- Washer-Dryer Provision washer-dryer excluded
- Mechanical Ventilation for kitchen and toilets
- Hot Water Supply Line for kitchen and toilet, water heater excluded
- Window-Type AC Provision –
   for studio and 2BR units w/o balcony,
   AC unit excluded
- Split-Type AC Provision for 1 BR w/ balcony, combination of window and split-type air conditioner provision for 2BR w/ balcony, AC unit excluded
- Cooktop, Rangehood, and Refrigerator
   Provision cooktop, rangehood, and refrigerator excluded

#### **UNIT DELIVERABLES:**

- Smart Home Features
- Fiber Optic Technology
- Audio Video Intercom
- Balcony (select units)
- Granite Countertop with Splashboard
- Overhead Cabinets with Frosted Glass Doors
- Pantry Drawer/Cabinet (varies per unit type)
- Dual Flush Water Closet with Handheld Bidet
- Lavatory Fixtures with Accessories
- Rain Shower Fixture and Glass Shower Enclosure
- Pull-Out Clothesline (located at T&B for units without balcony)
- Retractable Clothesline (for units with balcony)
- Wardrobe Closet